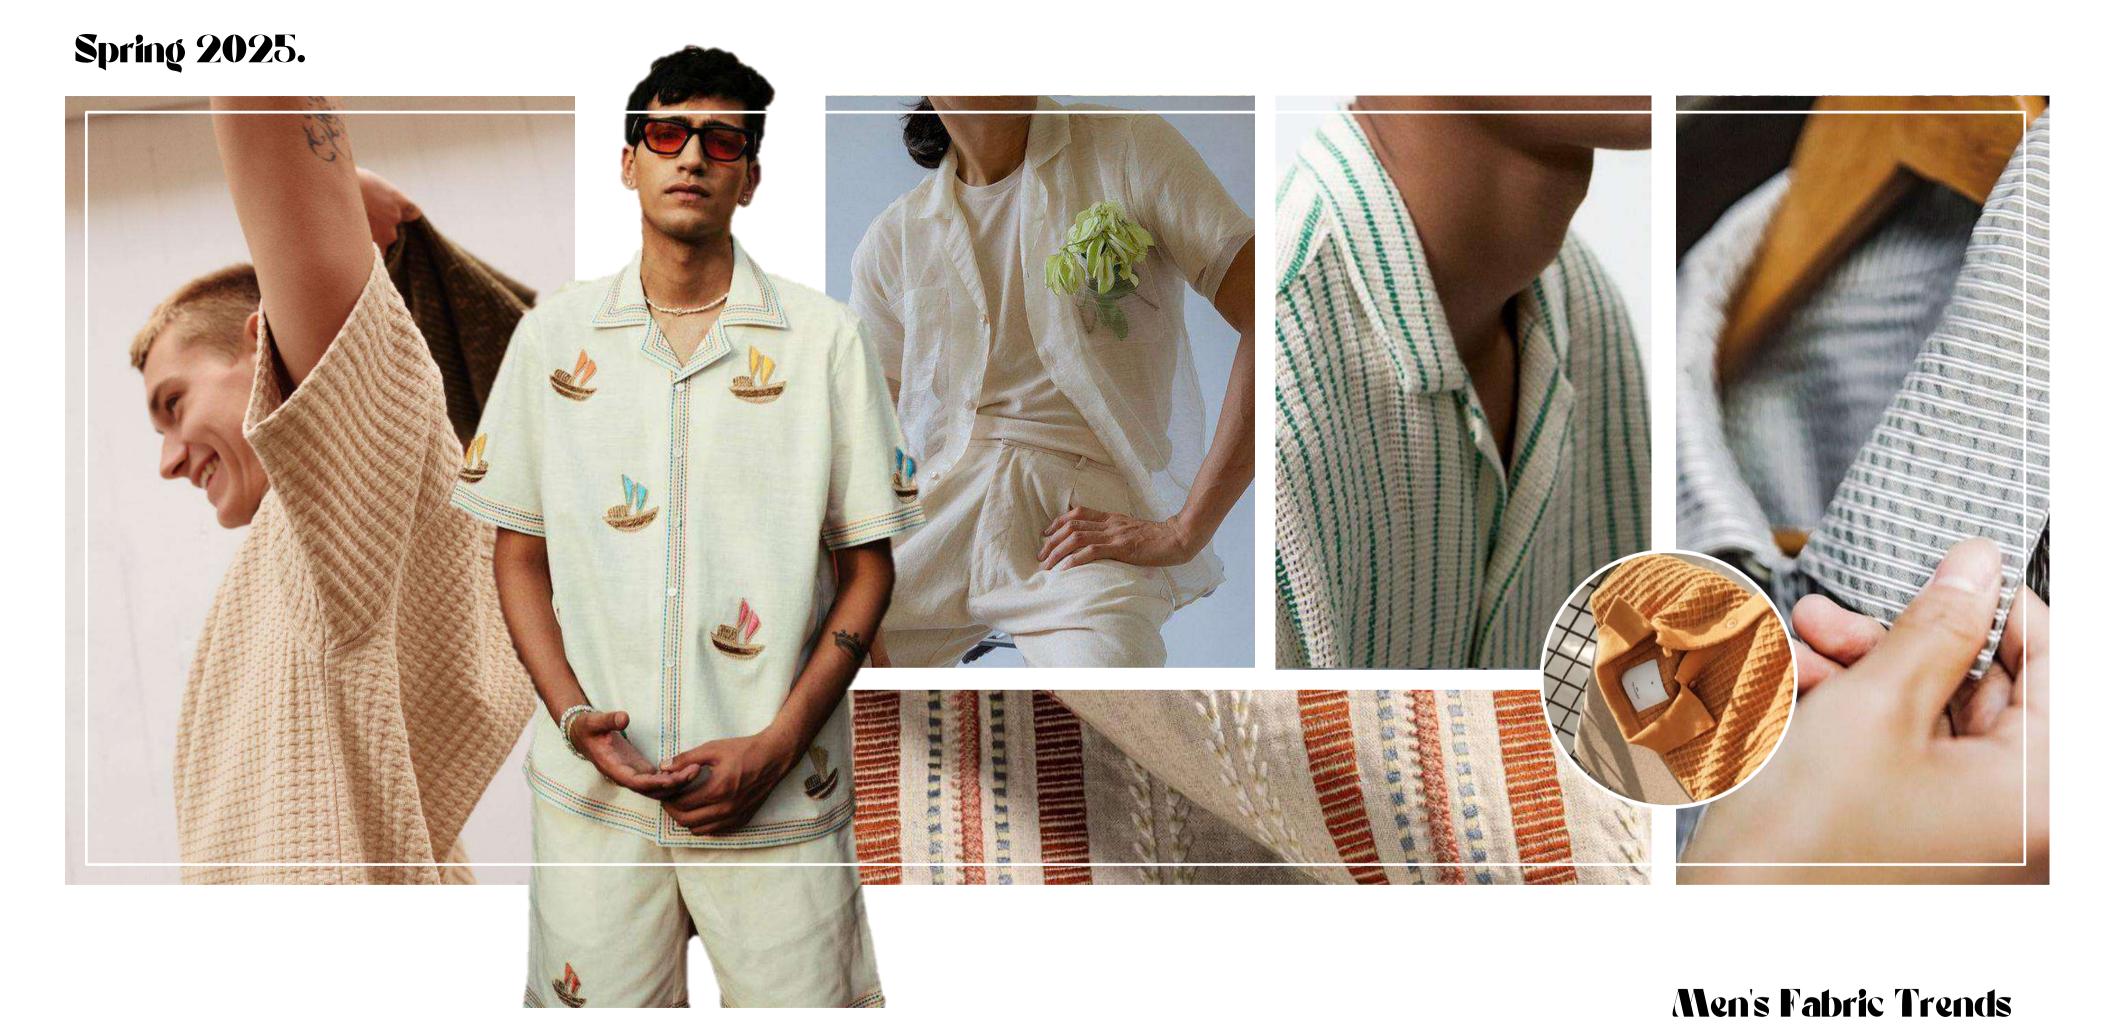

### February '25 Top 3 Fabric Trends - Menswear

- Shirting Dobby's

2. Textured Knits

3. Sportswear Patterns

Shirting Dobby's

February. Kenmare, Ireland.

Men's Fabric Trends

2. Textured Knits