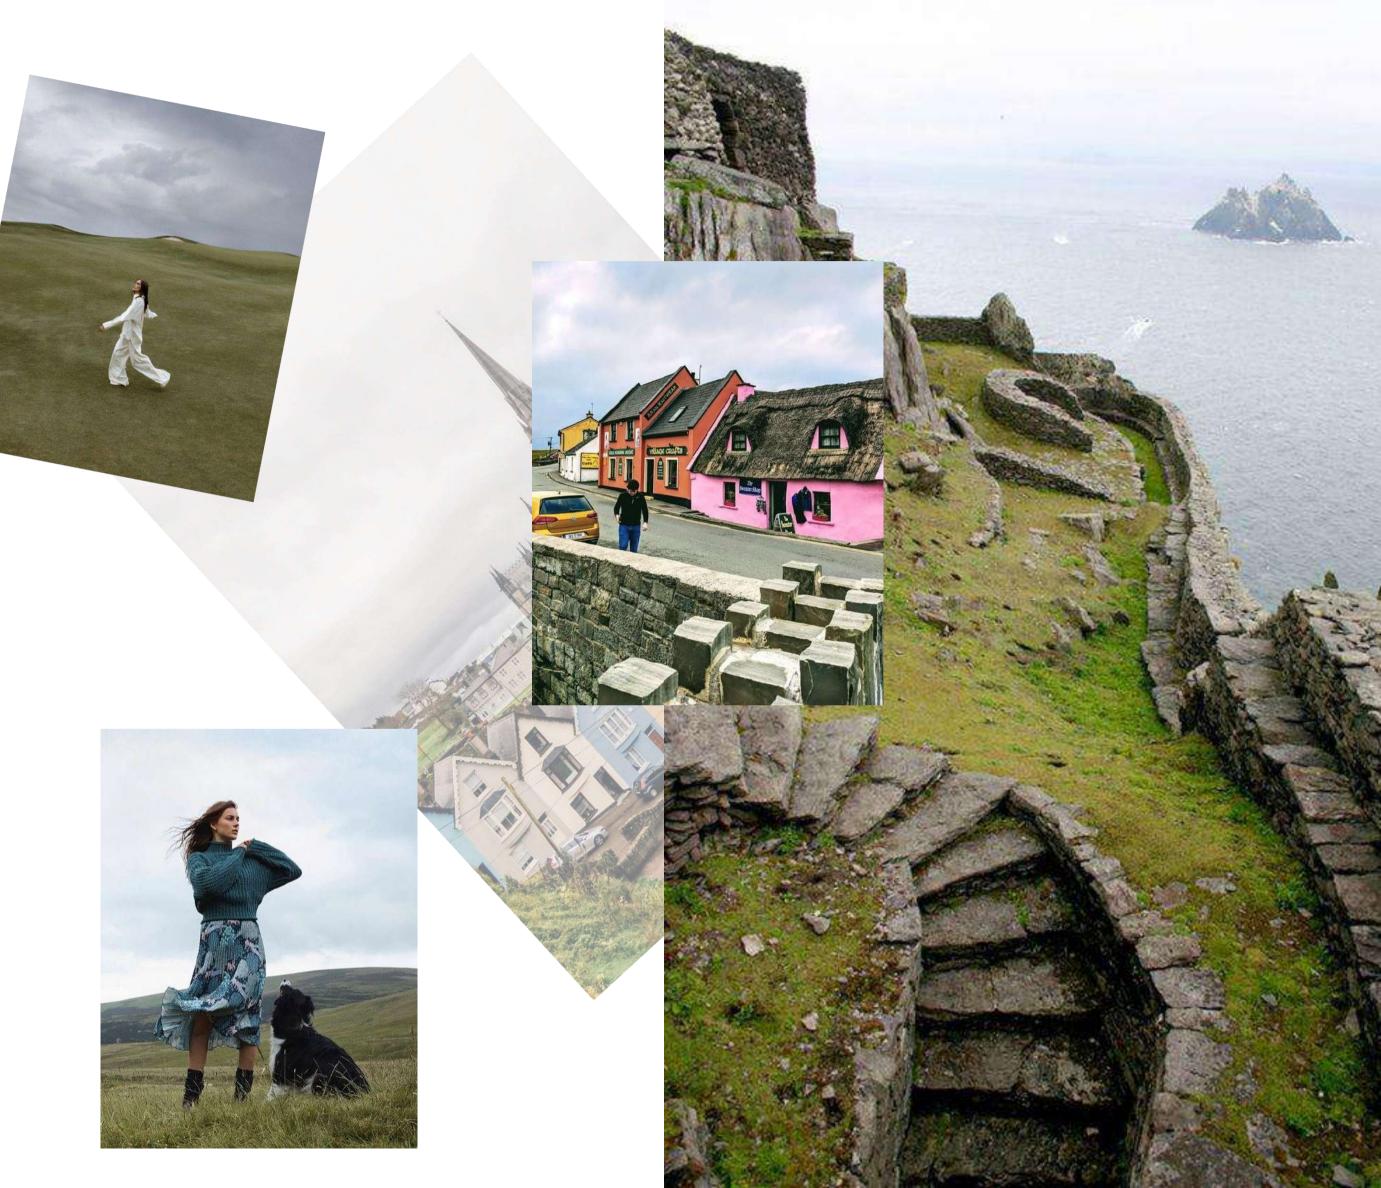

#### February.——Kenmare, Ireland.

With the heartwarming essence of Ireland's pastoral landscapes and its emblematic symbol, the clover. This collection is a tribute to the simple, yet enchanting, countryside, where the rolling hills are blanketed with the lush greenery of endless pastures, and the air is filled with the crispness of the Irish breeze.

# Rustic Clover.

**Spring 2025.** 