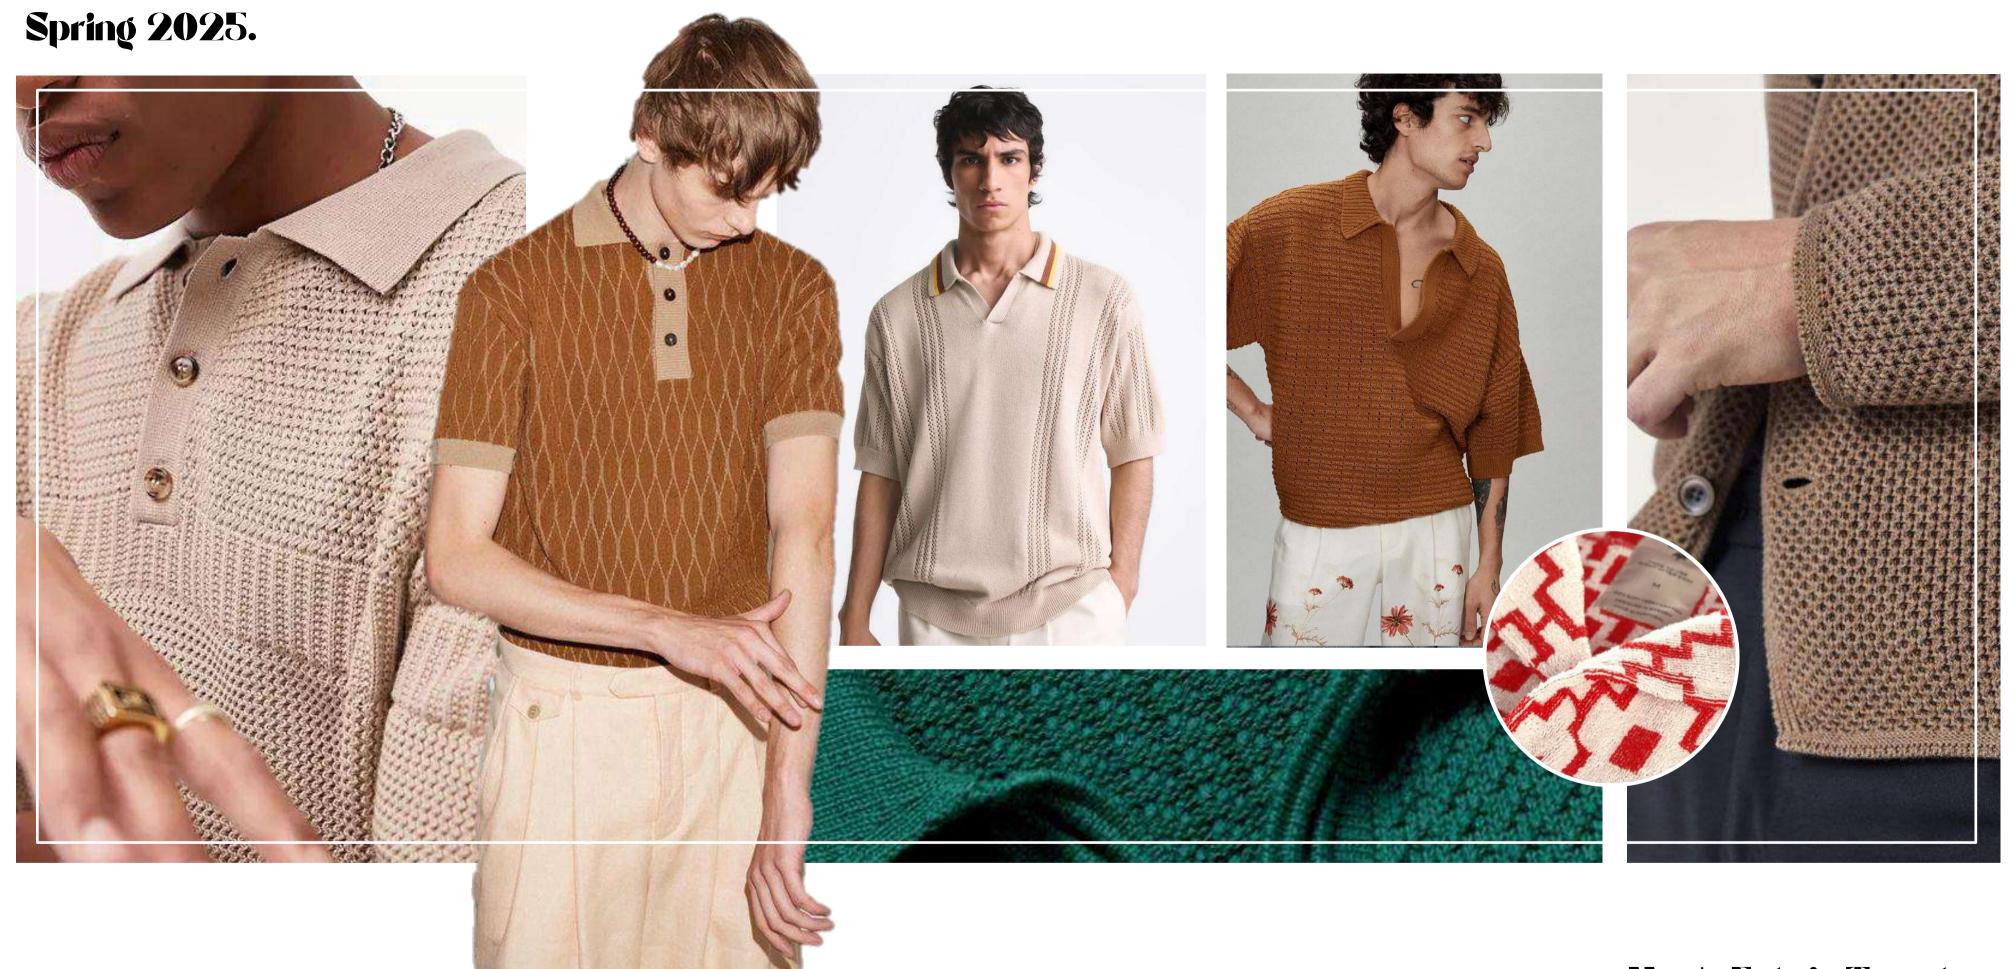

### February '25 Top 3 Fabric Trends - Menswear

- Shirting Dobby's

2. Textured Knits

3. Sportswear Patterns

Shirting Dobby's

February. Kenmare, Ireland.

Men's Fabric Trends

2. Textured Knits