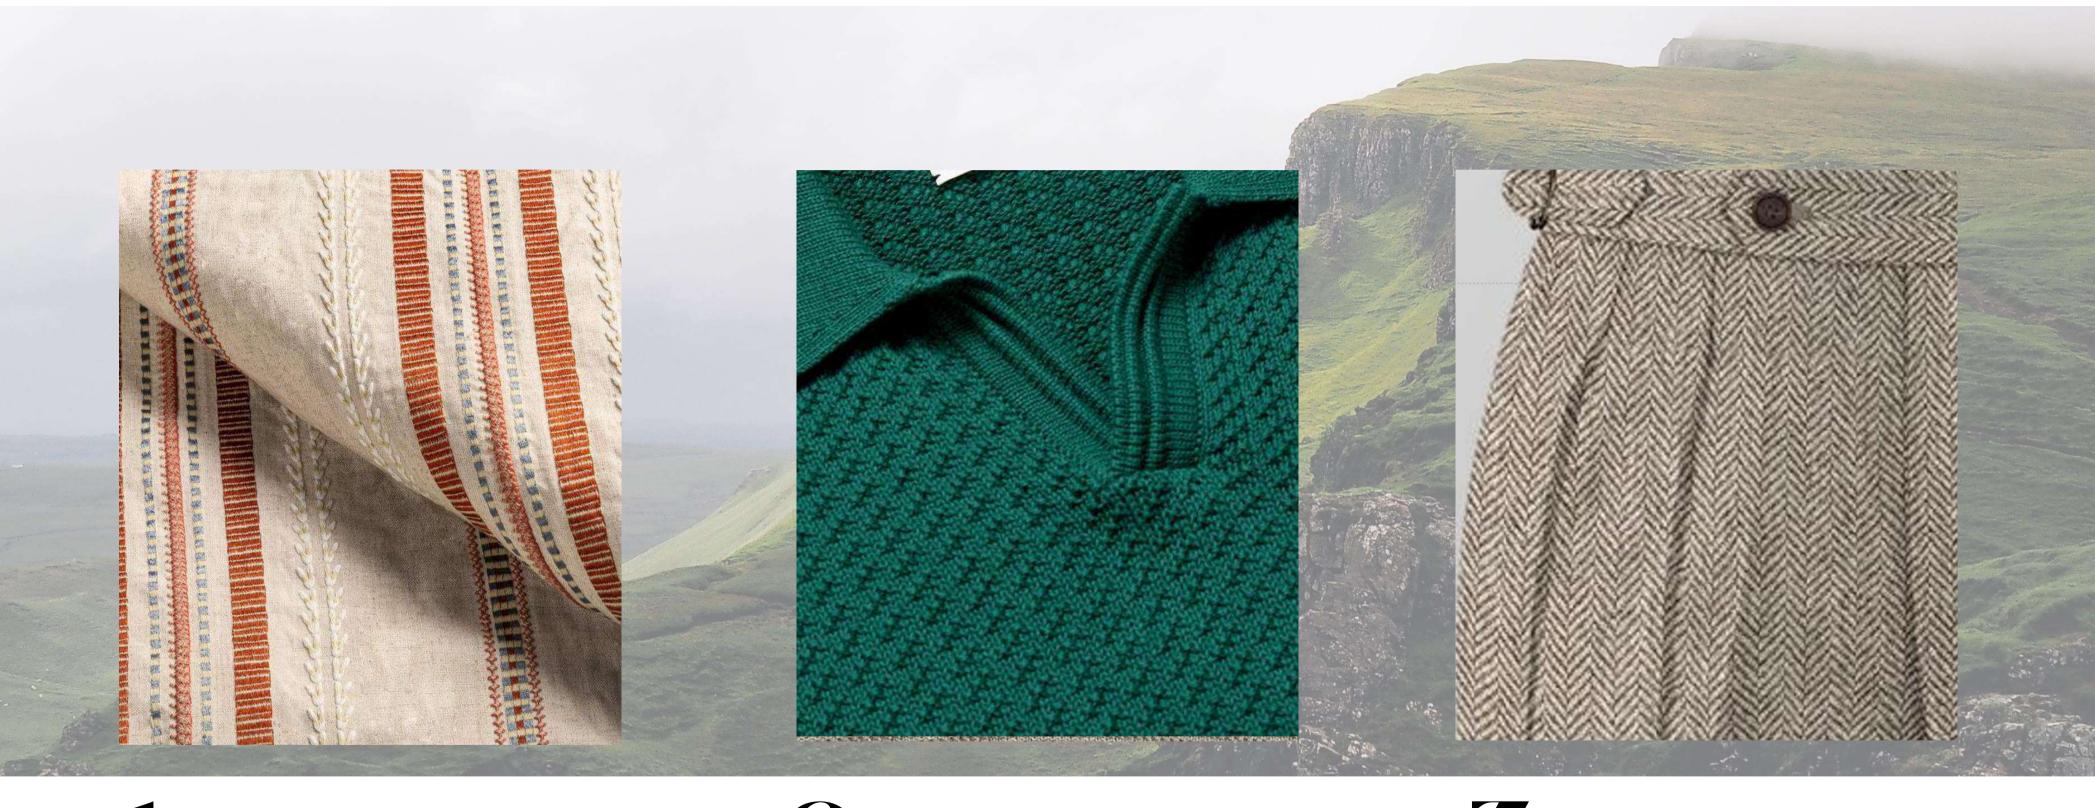

### February '25 Top 3 Fabric Trends - Menswear

- Shirting Dobby's

2. Textured Knits

3. Sportswear Patterns

Shirting Dobby's

February. Kenmare, Ireland.

Men's Fabric Trends

2. Textured Knits

February. Kenmare, Ireland.

Men's Fabric Trends

3. Sportswear Patterns

February. Kenmare, Ireland.