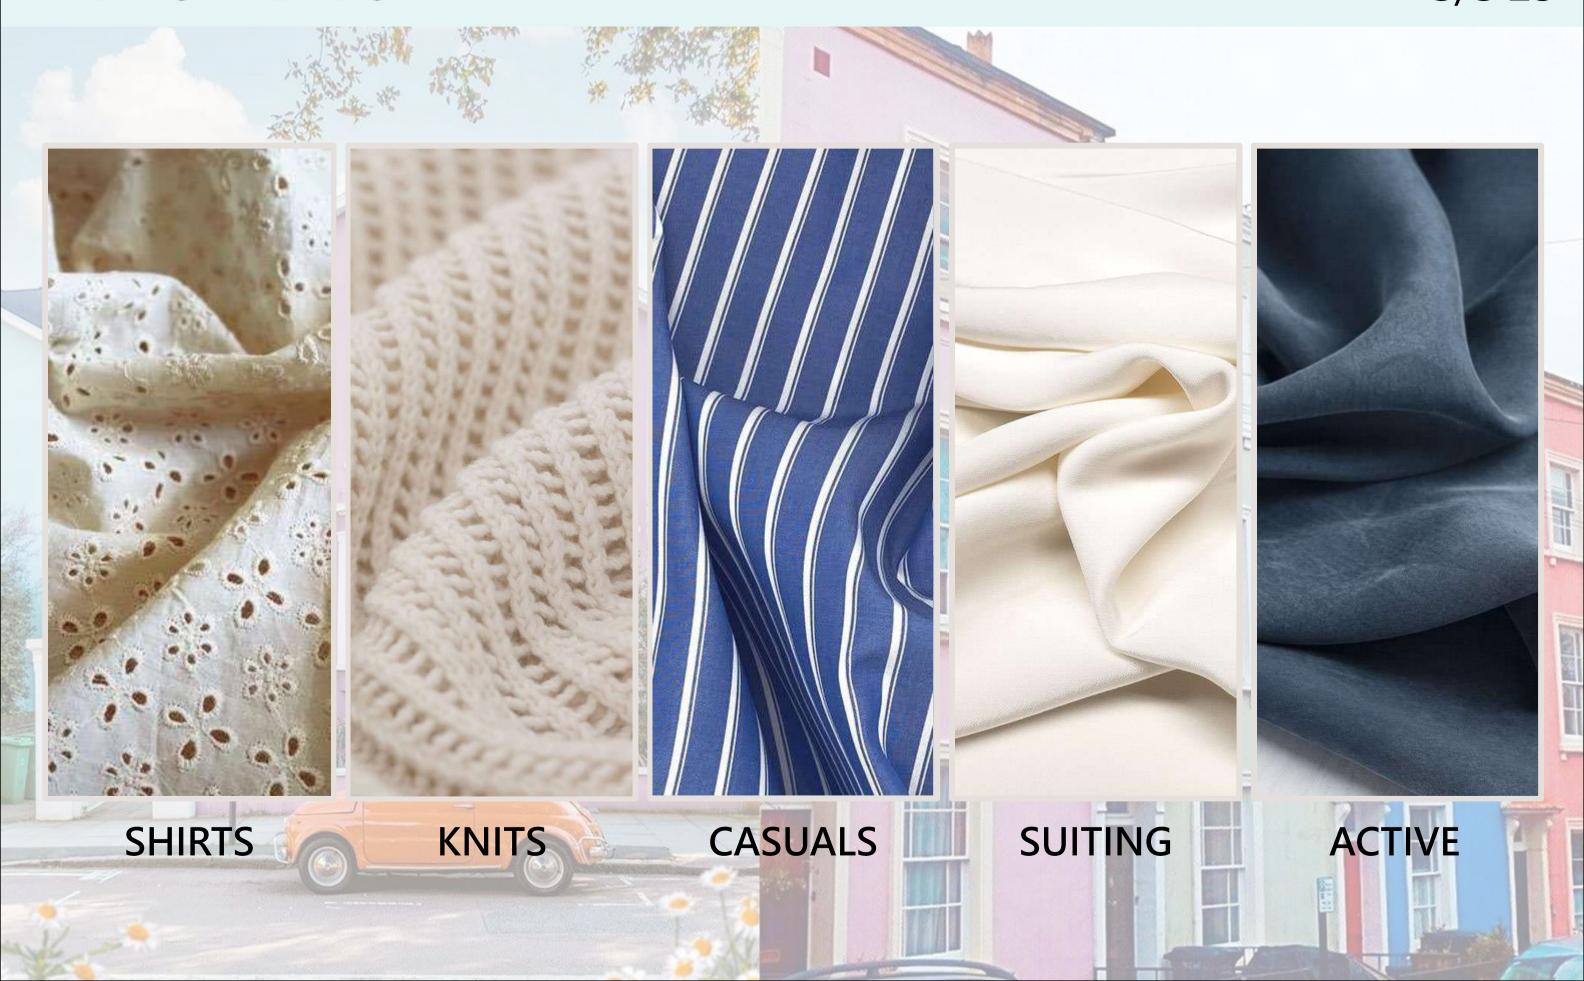

# JUNE S/S/25

COSTA NOVA

MEN'S WEAR Drawing inspiration from the soulful promenades, magnificate sandy coastline and colorful beach houses. The blue & white Portuguese tile patterns and striped houses come together in blissful harmony to shape the fabrics for June.



Persian Jewel Ibiza Blue 17-3934 TCX 17-4245 TCX



Cannoli Cream Sky Blue 11-4302 TCX 14-4318 TCX



Eggnog 12-0601TCX





Ice Water 13-4202 TCX



Heather 14-4110 TCX



Delicate Blue 10-4202 TCX



Blueprint 19-3939 TCX





## JUNE COSTA NOVA

#### Men's wear S/S 25















## JUNE SHIRTS



**EYELETS & LACE** 



STRIPES & CHAMBRAY



DOBBY YARN DYED

## JUNE KNITWEAR



**CROCHET INSPIRED** 



RIBS & POINTELLES



**TEXTURED KNITS** 

**JUNE** 

CASUALS

#### **SUITINGS**

ACTIVE

S/S 25

Men's wear



INDIGO/TENCEL



INDIGO/ CHAMBRAY



**INDIGO TEXTURES**