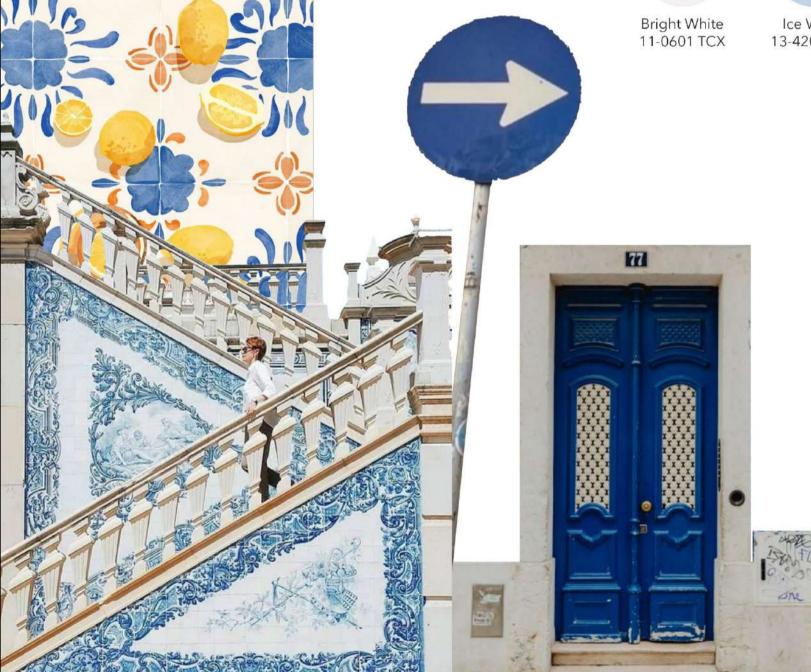

# JUNE S/S/25

COSTA NOVA

MEN'S WEAR Drawing inspiration from the soulful promenades, magnificate sandy coastline and colorful beach houses. The blue & white Portuguese tile patterns and striped houses come together in blissful harmony to shape the fabrics for June.