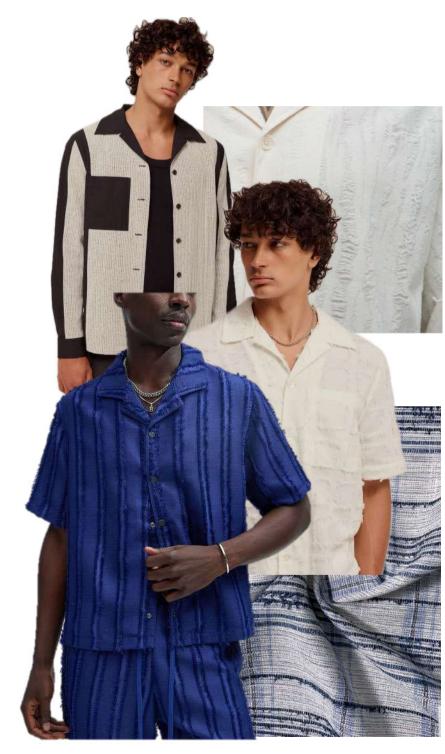

# JUNE S/S/25

COSTA NOVA

MEN'S WEAR Drawing inspiration from the soulful promenades, magnificate sandy coastline and colorful beach houses. The blue & white Portuguese tile patterns and striped houses come together in blissful harmony to shape the fabrics for June.



Persian Jewel Ibiza Blue 17-3934 TCX 17-4245 TCX



Cannoli Cream Sky Blue 11-4302 TCX 14-4318 TCX



Eggnog 12-0601TCX





Ice Water 13-4202 TCX



Heather 14-4110 TCX



Delicate Blue 10-4202 TCX



Blueprint 19-3939 TCX





## JUNE COSTA NOVA

#### Men's wear S/S 25















## JUNE SHIRTS



**EYELETS & LACE** 



STRIPES & CHAMBRAY



DOBBY YARN DYED

## JUNE KNITWEAR



**CROCHET INSPIRED** 



RIBS & POINTELLES



**TEXTURED KNITS** 

**JUNE** 

CASUALS

#### **SUITINGS**

ACTIVE

S/S 25

Men's wear



INDIGO/TENCEL



INDIGO/ CHAMBRAY



**INDIGO TEXTURES**