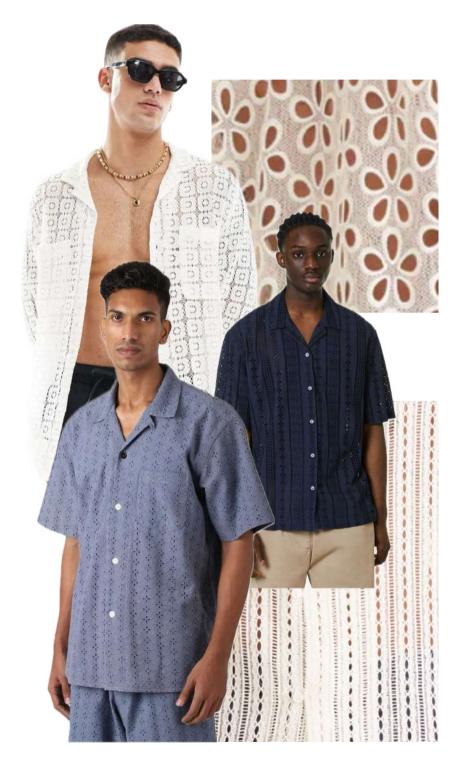

# JUNE S/S/25

COSTA NOVA

MEN'S WEAR Drawing inspiration from the soulful promenades, magnificate sandy coastline and colorful beach houses. The blue & white Portuguese tile patterns and striped houses come together in blissful harmony to shape the fabrics for June.



Persian Jewel Ibiza Blue 17-3934 TCX 17-4245 TCX



Cannoli Cream Sky Blue 11-4302 TCX 14-4318 TCX



Eggnog 12-0601TCX





Ice Water 13-4202 TCX



Heather 14-4110 TCX



Delicate Blue 10-4202 TCX



Blueprint 19-3939 TCX





## JUNE COSTA NOVA

#### Men's wear S/S 25















## JUNE SHIRTS



**EYELETS & LACE** 



STRIPES & CHAMBRAY



DOBBY YARN DYED

## JUNE KNITWEAR



**CROCHET INSPIRED** 



RIBS & POINTELLES



**TEXTURED KNITS** 

**JUNE** 

CASUALS

#### **SUITINGS**

ACTIVE

S/S 25

Men's wear



INDIGO/TENCEL



INDIGO/ CHAMBRAY



**INDIGO TEXTURES**