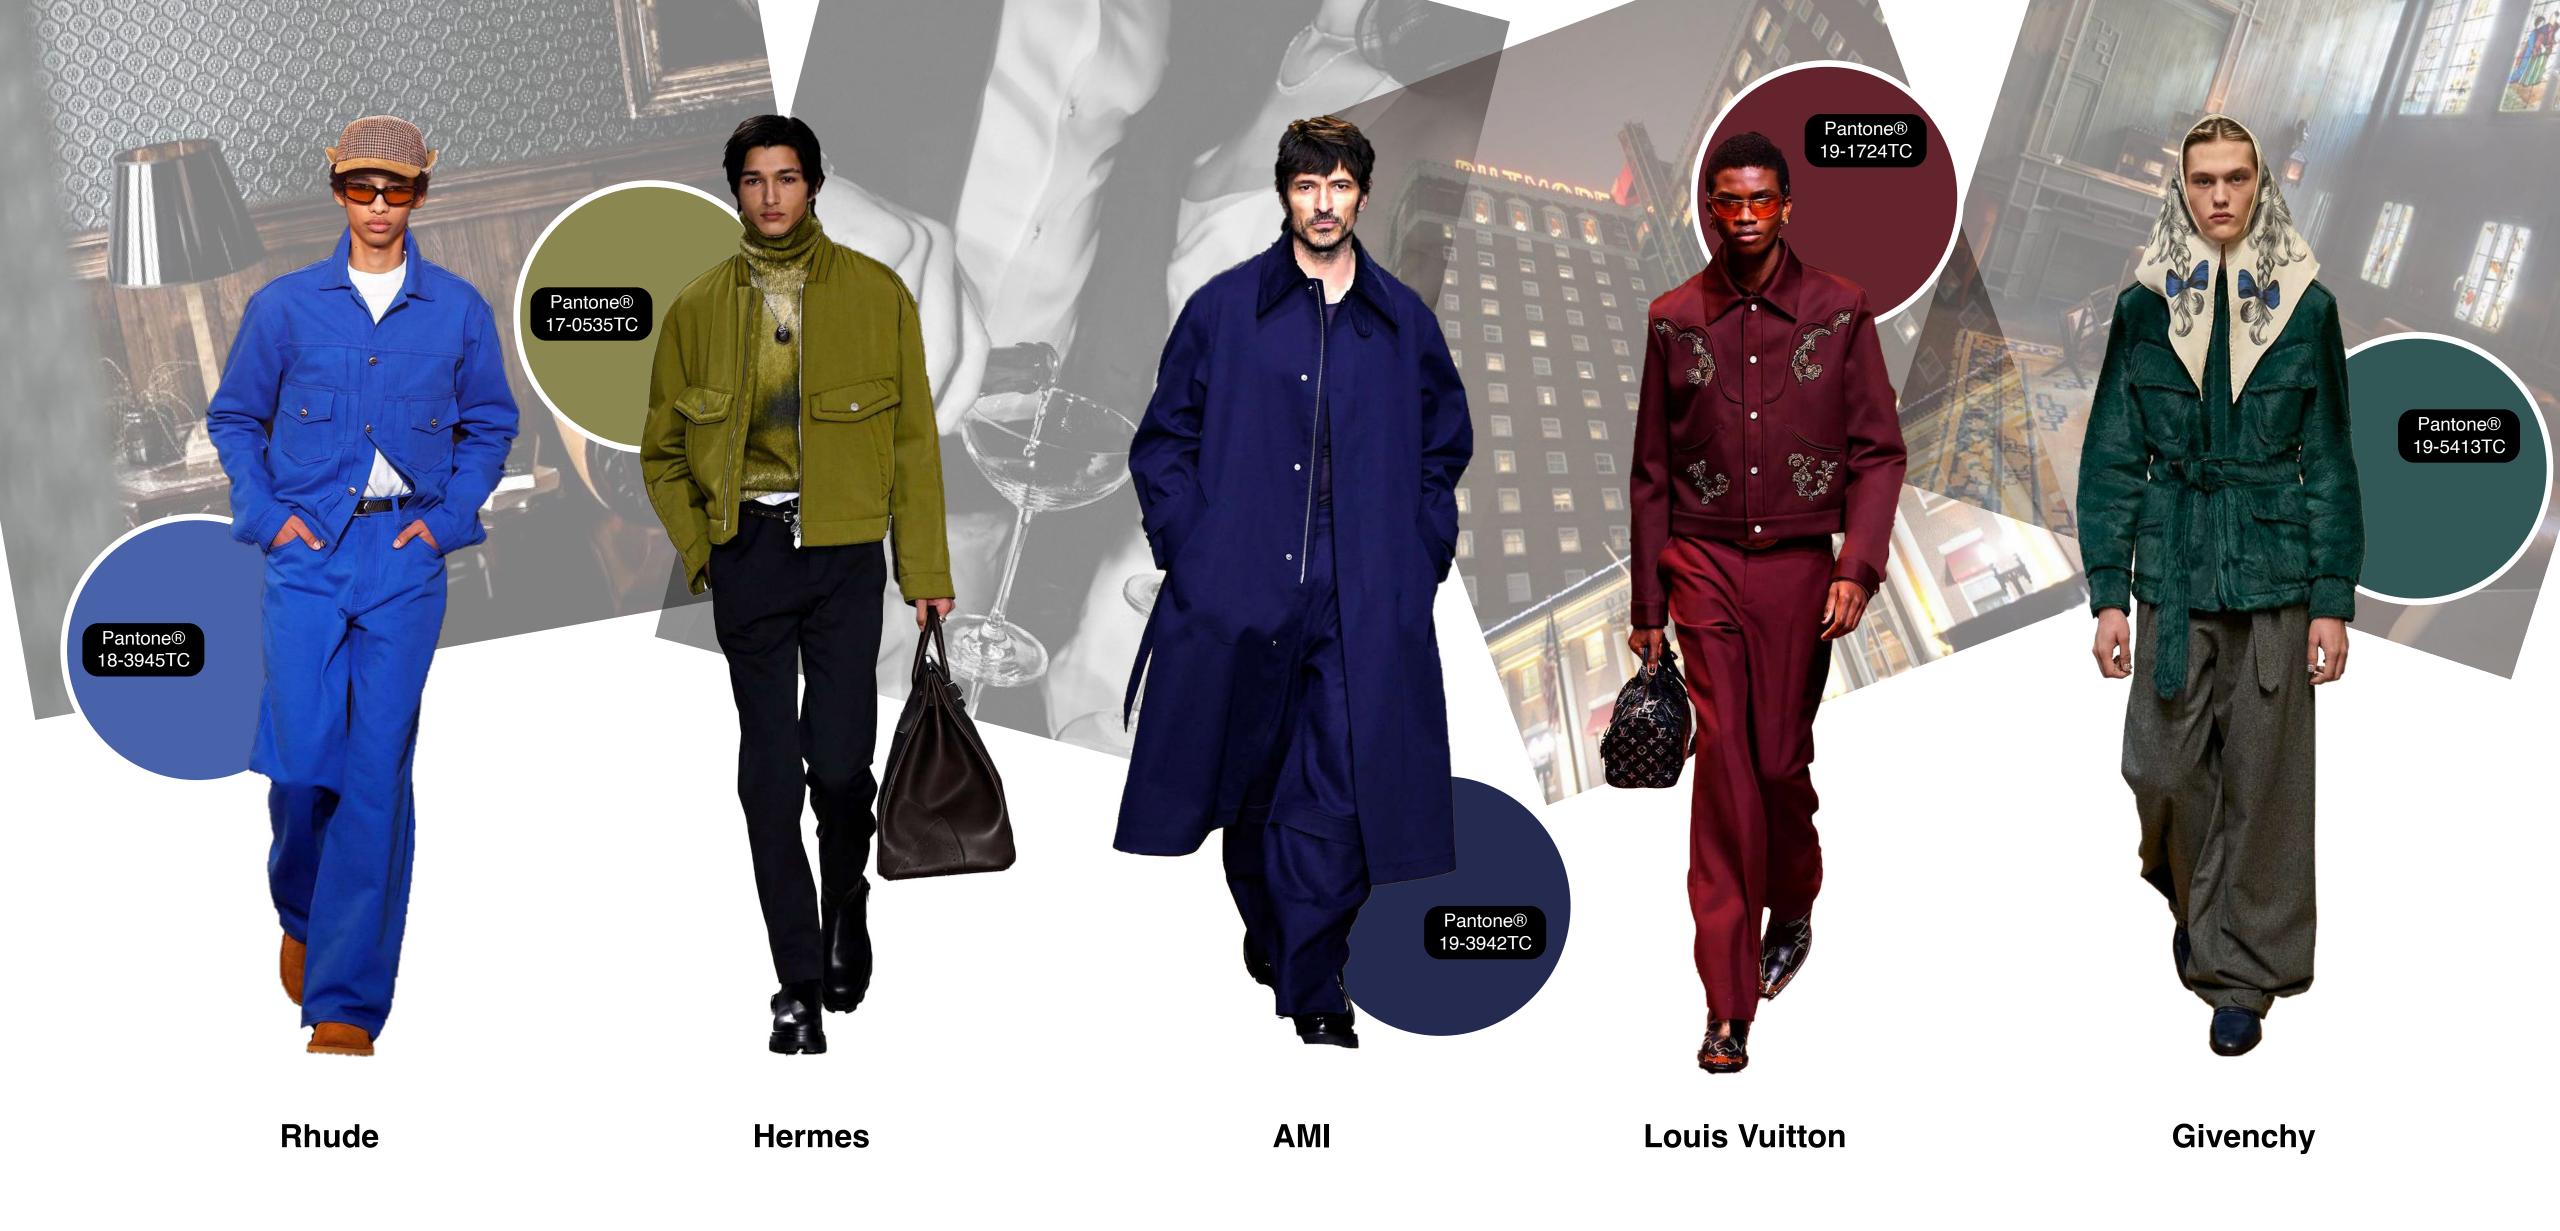

Pantone® Pantone® 18-3945TC 17-0535TC

antone® -0535TC

Pantone® 19-3942TC Pantone® 19-1724TC

Pantone® 19-5413TC

Colors, Menswear. Paris, France.

SEP, Fall 2025.

Fall 25 Top4 Fabric Trends.
September

Men's wear