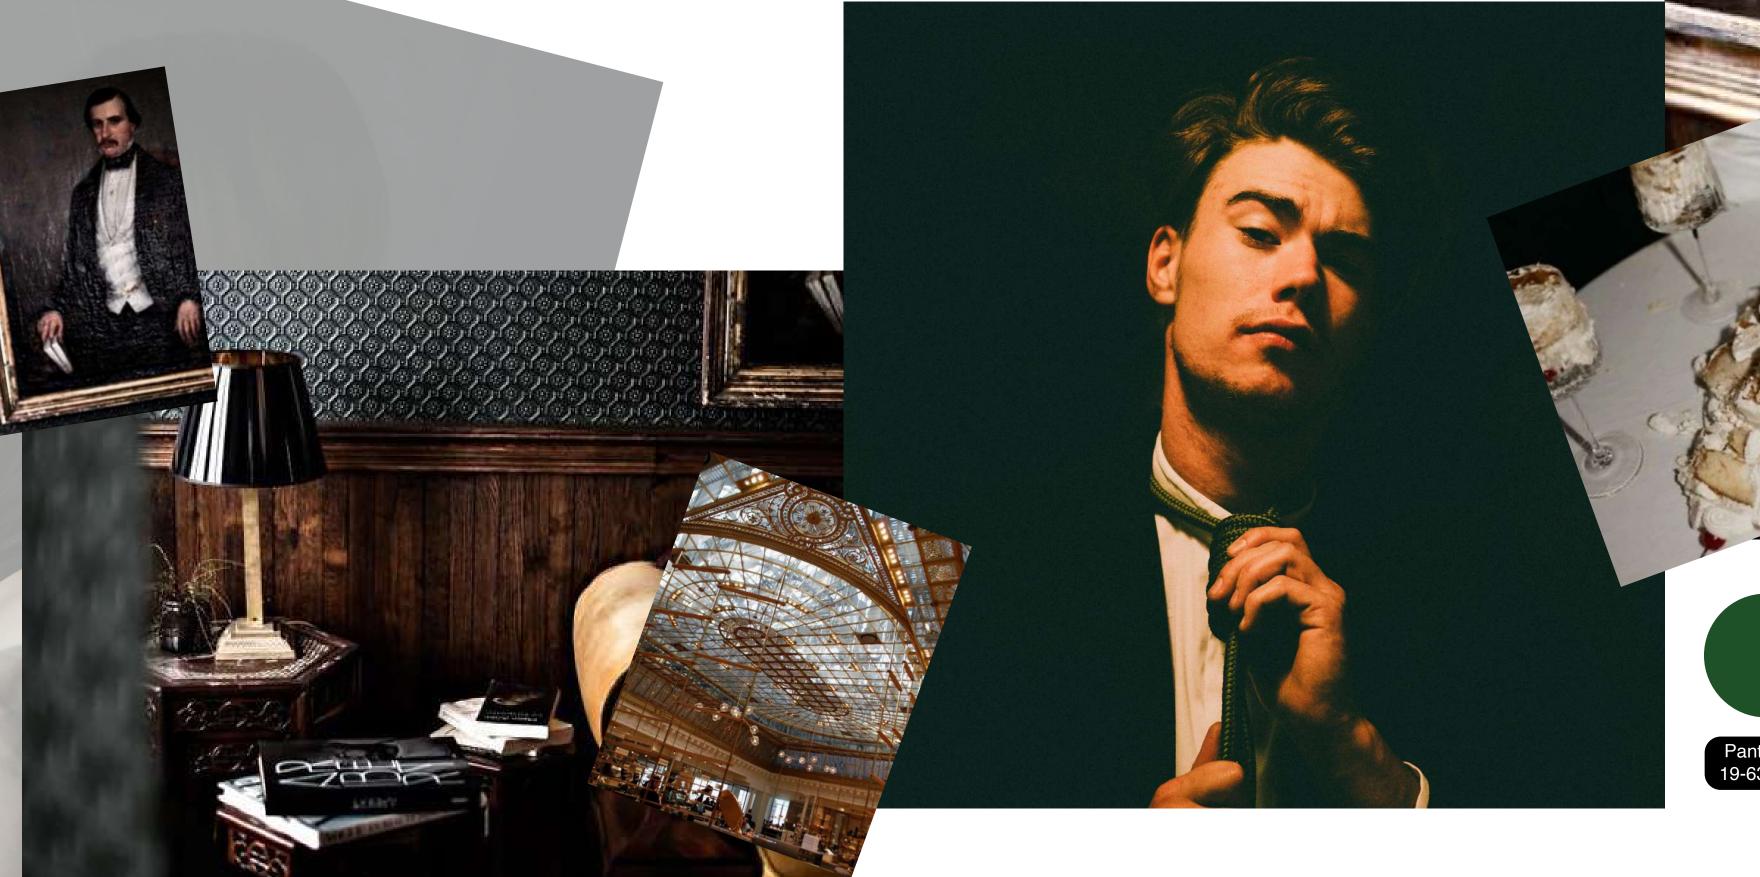

## Le Providence.

Pantone® 19-6350TC

Pantone® 15-1425TC

Pantone® 19-3942TC

Pantone® 15-0948TC

Pantone® 18-1444TC

Drawing inspiration from hotel providence - Hidden away on a side street in the ever-evolving 10th arrondissement, this 19th-century townhouse has been impeccably crafted and reads Bespoke - every finish, fabric, and fixture has been hand-picked from a mix of contemporary, vintage, and flea-market finds, resulting in a atmosphere that's at once refined and playful.