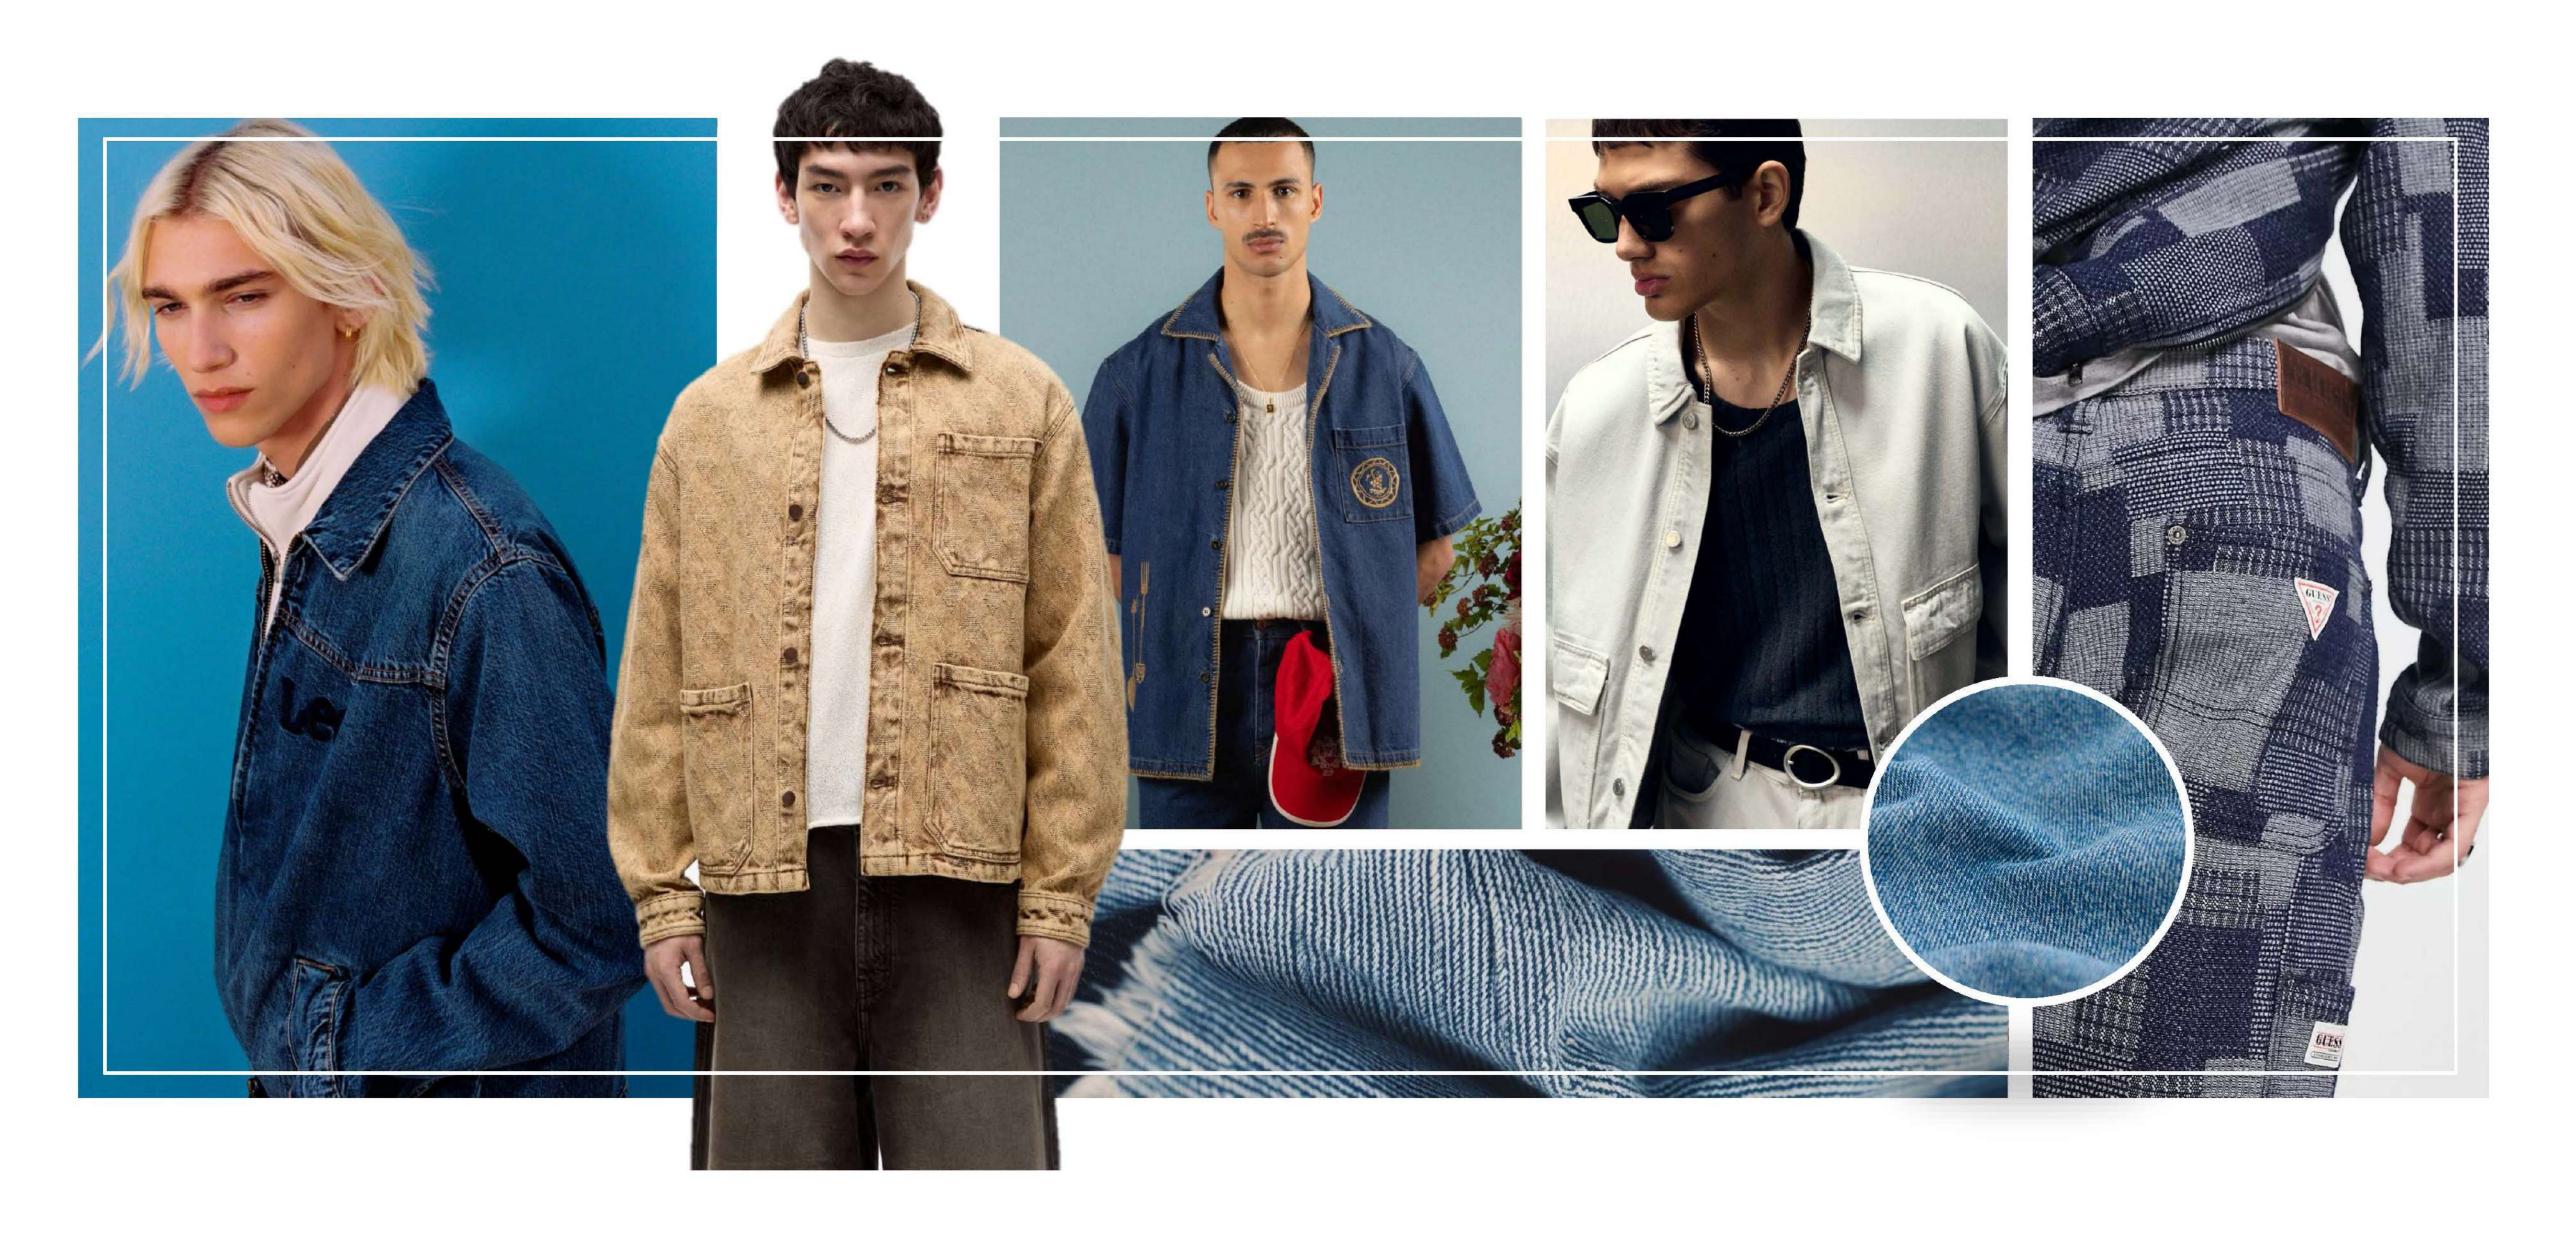

Pantone® Pantone® 18-3945TC 17-0535TC

antone® -0535TC

Pantone® 19-3942TC Pantone® 19-1724TC

Pantone® 19-5413TC

Colors, Menswear. Paris, France.

SEP, Fall 2025.

Fall 25 Top4 Fabric Trends.
September

Men's wear

Corduroy Knit Structures

**Flannel** 

Denim

I. Corduroy

2. Knit Structures

3. Flannel

4. Denim