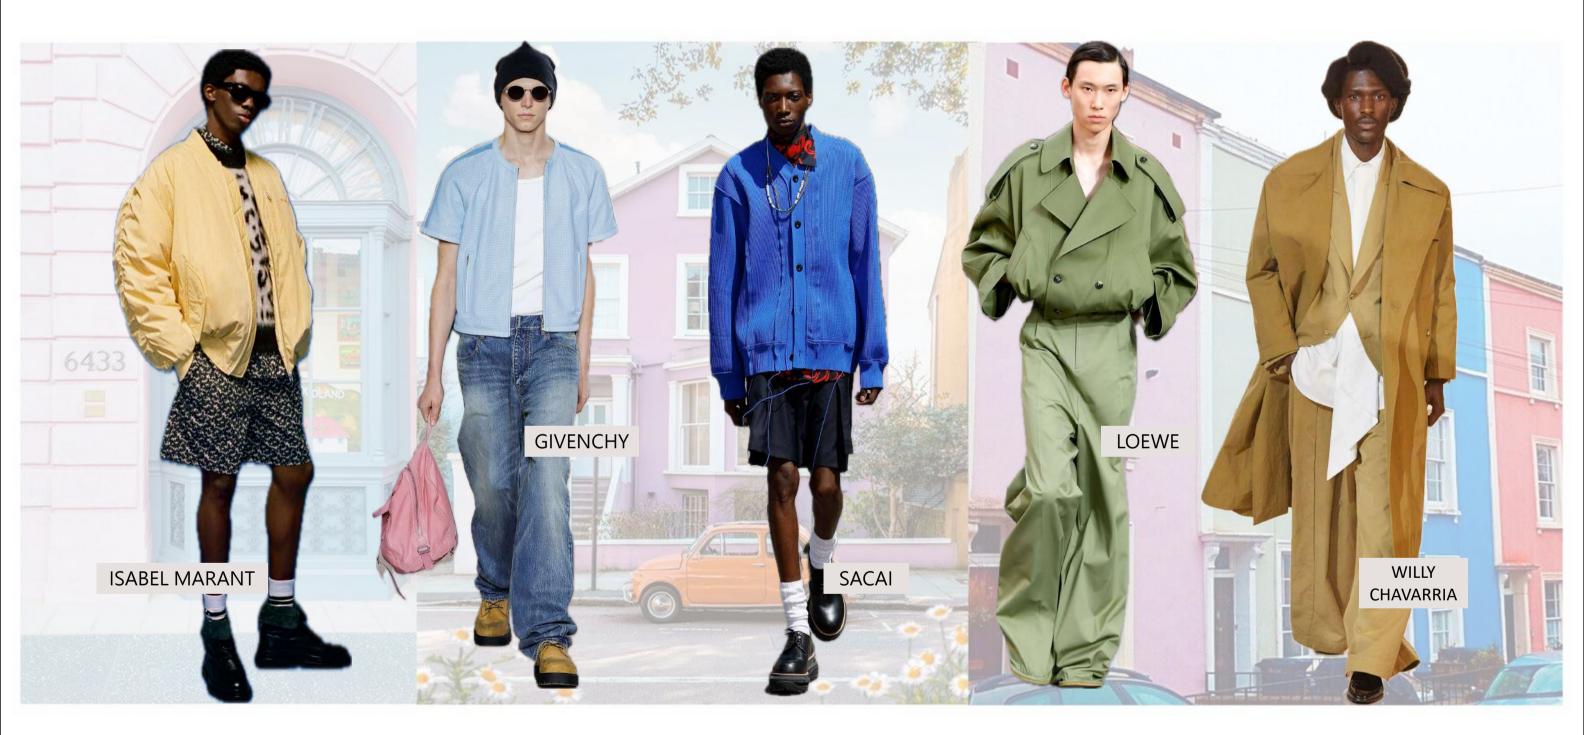

# APRIL S/S 25

PORTOBELLO

MEN'S WEAR Capturing the charm of the decorated array of the pastel hued houses of Notting Hill, this fabric collections renders a sense of fresh optimism. The sorbet palette is the perfect way to kick start summer.

### **APRIL**PORTOBELLO

#### Men's wear S/S 25

12-0704 TCX

11-0602 TCX