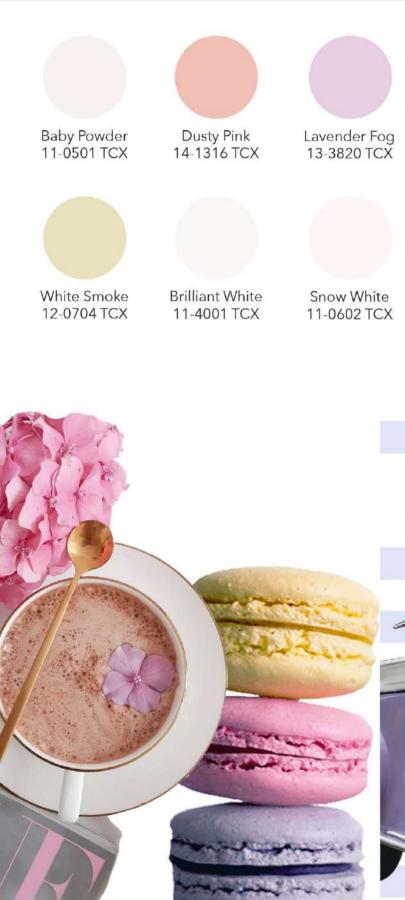

# APRIL S/S 25

PORTOBELLO

MEN'S WEAR Capturing the charm of the decorated array of the pastel hued houses of Notting Hill, this fabric collections renders a sense of fresh optimism. The sorbet palette is the perfect way to kick start summer.





### **APRIL**PORTOBELLO

#### Men's wear S/S 25





12-0704 TCX





11-0602 TCX







## **APRIL** SHIRTS







SEERSUCKERS POPLINS PRINTED

### **APRIL**KNITWEAR



LOOPBACK TERRY



PIQUE & WAFFLE



**CRINKLE TEXTURES** 

CASUALS

**SUITINGS** 

ACTIVE

S/S 25

Men's wear







SOLIDS/YARN DYED



**TEXTURES** 



# MAY S/S25

**IPANEMA** 

MEN'S WEAR

#### Men's wear S/S 25

The brighty colored sunbeds & striped parasols of the brazilian beaches offers a great setting for high summer. This tropical backdrops inspired the fabrics for summer with a feeling of 'airyness' & vibrant patterns.





Flame Scarlet Freesia 18-1662 TCX 14-0852 TCX

Marina

17-4041 TCX



Tarragon 15-0326 TCX



Fadango Pink 17-2033 TCX



Honey Mustard 17-1047 TCX



#### MAY IPANEMA

#### Men's wear S/