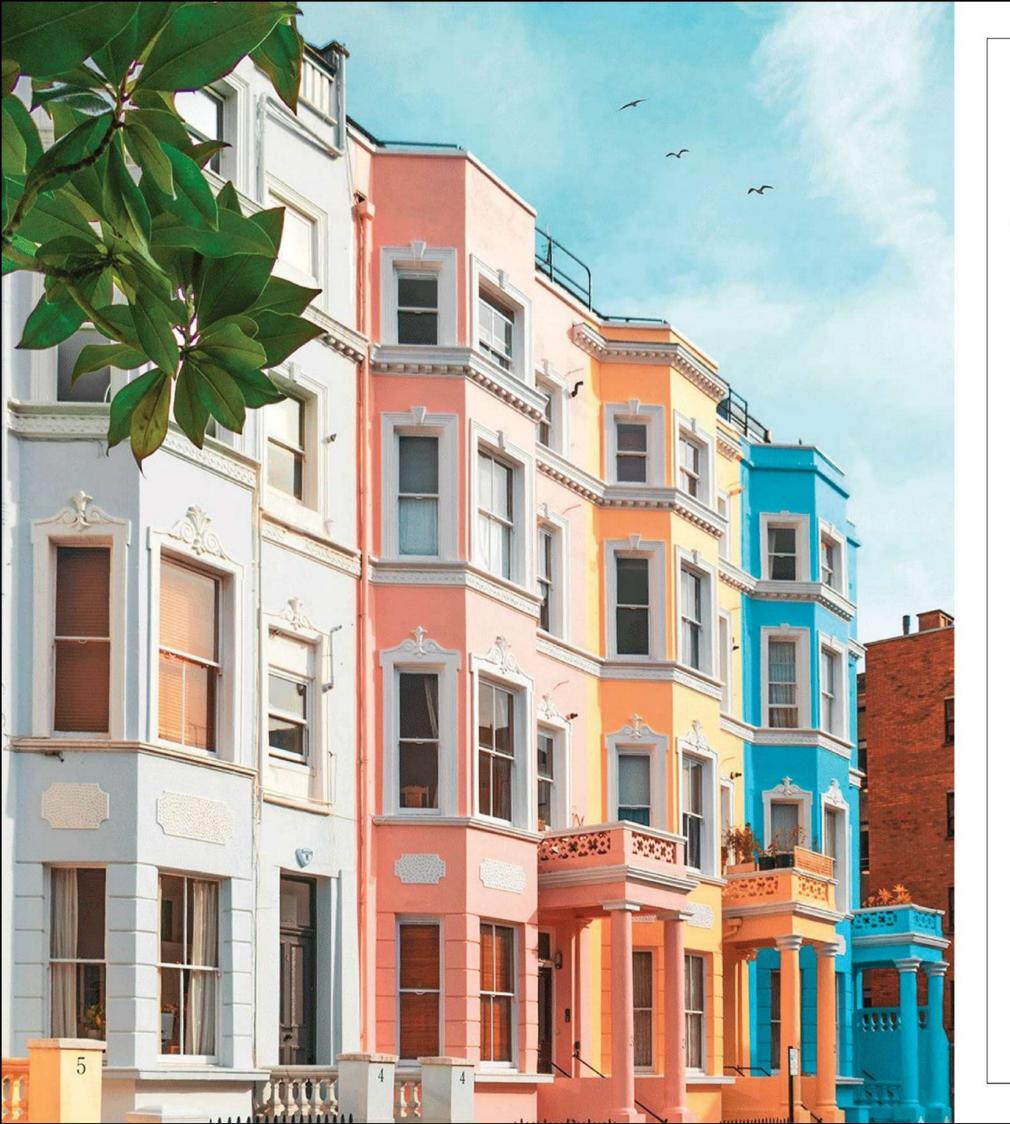

# APRIL S/S 25

PORTOBELLO

MEN'S WEAR Capturing the charm of the decorated array of the pastel hued houses of Notting Hill, this fabric collections renders a sense of fresh optimism. The sorbet palette is the perfect way to kick start summer.