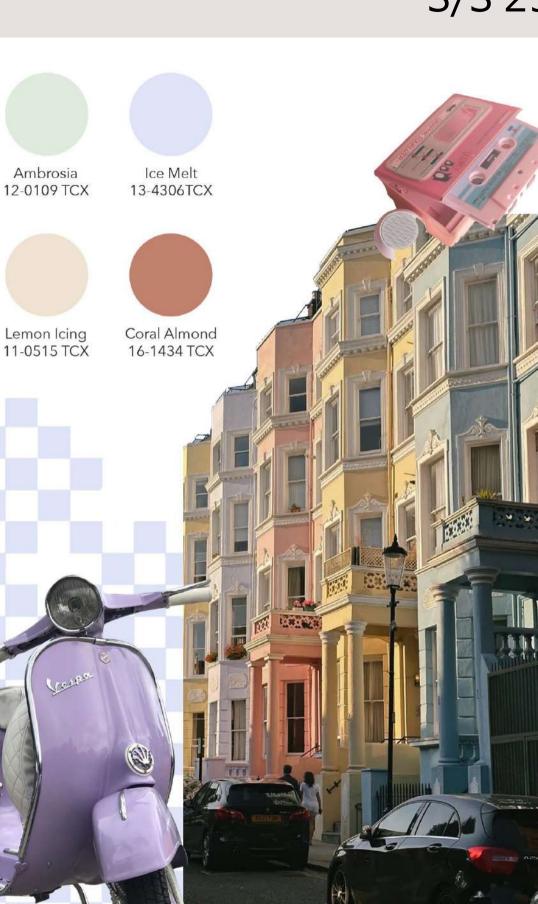

# APRIL S/S 25

PORTOBELLO

MEN'S WEAR Capturing the charm of the decorated array of the pastel hued houses of Notting Hill, this fabric collections renders a sense of fresh optimism. The sorbet palette is the perfect way to kick start summer.





### **APRIL**PORTOBELLO

#### Men's wear S/S 25





12-0704 TCX





11-0602 TCX







## **APRIL** SHIRTS







SEERSUCKERS POPLINS PRINTED

### **APRIL**KNITWEAR



LOOPBACK TERRY



PIQUE & WAFFLE



**CRINKLE TEXTURES** 

CASUALS

**SUITINGS** 

ACTIVE

S/S 25

Men's wear







SOLIDS/YARN DYED



**TEXTURES** 



# MAY S/S25

**IPANEMA** 

MEN'S WEAR

#### Men's wear S/S 25

The brighty colored sunbeds & striped parasols of the brazilian beaches offers a great setting for high summer. This tropical backdrops inspired the fabrics for summer with a feeling of 'airyness' & vibrant patterns.





Flame Scarlet Freesia 18-1662 TCX 14-0852 TCX

Marina

17-4041 TCX



Tarragon 15-0326 TCX



Fadango Pink 17-2033 TCX



Honey Mustard 17-1047 TCX



#### MAY IPANEMA

#### Men's wear S/S