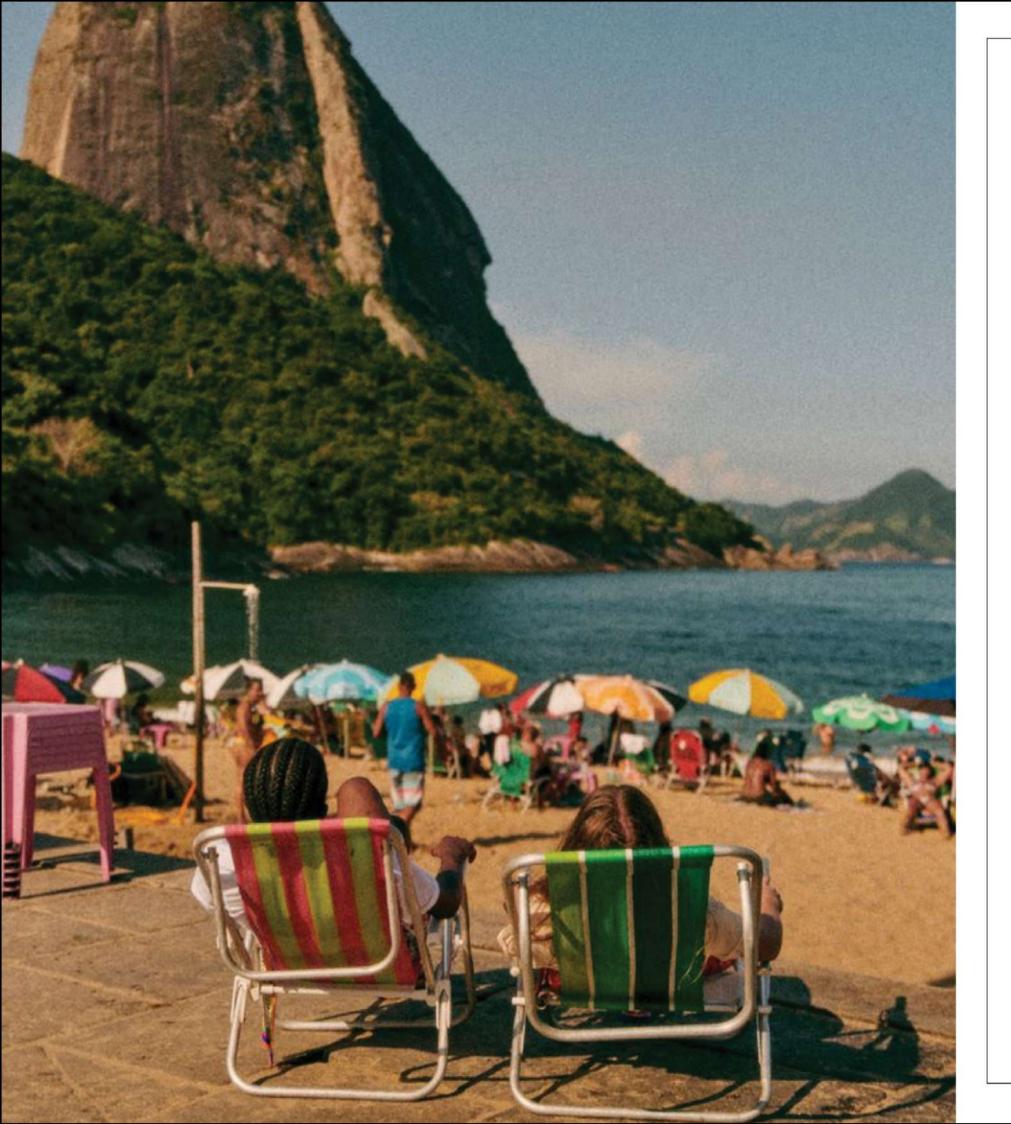

# MAY S/S25

**IPANEMA** 

MEN'S WEAR

#### Men's wear S/S 25

The brighty colored sunbeds & striped parasols of the brazilian beaches offers a great setting for high summer. This tropical backdrops inspired the fabrics for summer with a feeling of 'airyness' & vibrant patterns.