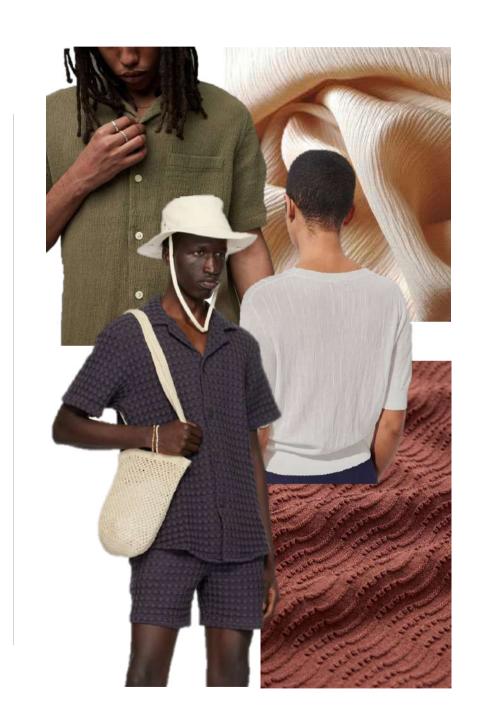

# APRIL S/S 25

PORTOBELLO

MEN'S WEAR Capturing the charm of the decorated array of the pastel hued houses of Notting Hill, this fabric collections renders a sense of fresh optimism. The sorbet palette is the perfect way to kick start summer.





### **APRIL**PORTOBELLO

#### Men's wear S/S 25





12-0704 TCX





11-0602 TCX







## **APRIL** SHIRTS







SEERSUCKERS POPLINS PRINTED

### **APRIL**KNITWEAR



LOOPBACK TERRY



PIQUE & WAFFLE



**CRINKLE TEXTURES** 

CASUALS

**SUITINGS** 

ACTIVE

S/S 25

Men's wear







SOLIDS/YARN DYED



**TEXTURES** 



# MAY S/S25

**IPANEMA** 

MEN'S WEAR

#### Men's wear S/S 25

The brighty colored sunbeds & striped parasols of the brazilian beaches offers a great setting for high summer. This tropical backdrops inspired the fabrics for summer with a feeling of 'airyness' & vibrant patterns.





Flame Scarlet Freesia 18-1662 TCX 14-0852 TCX

Marina

17-4041 TCX



Tarragon 15-0326 TCX



Fadango Pink 17-2033 TCX



Honey Mustard 17-1047 TCX



#### MAY IPANEMA

#### Men's wear S/S 25













S/S 25



## **MAY**SHIRTS



LINEN YARN DYES



ARTISANAL TEXTURES



DOBBY TEXTURE

#### **MAY** KNITWEAR



LINEN KNITS



**STRIPES** 



SELF JACQUARD

**MAY** 

CASUALS

#### **SUITING