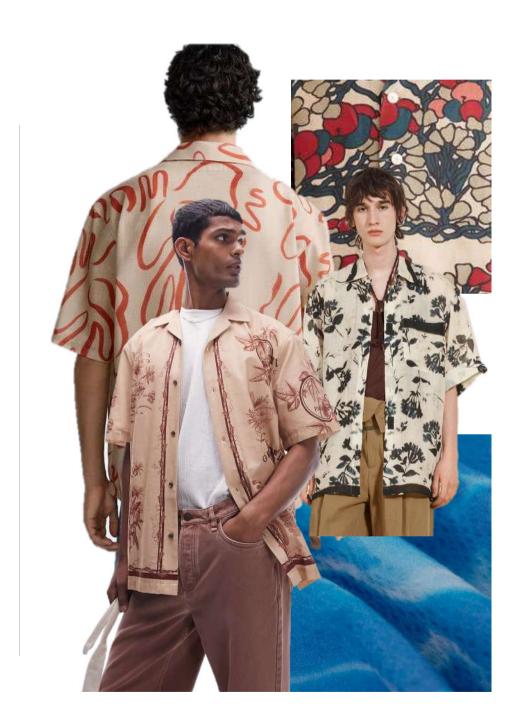

# APRIL S/S 25

PORTOBELLO

MEN'S WEAR Capturing the charm of the decorated array of the pastel hued houses of Notting Hill, this fabric collections renders a sense of fresh optimism. The sorbet palette is the perfect way to kick start summer.





### **APRIL**PORTOBELLO

#### Men's wear S/S 25





12-0704 TCX





11-0602 TCX







## **APRIL** SHIRTS







SEERSUCKERS POPLINS PRINTED

### **APRIL**KNITWEAR



LOOPBACK TERRY



PIQUE & WAFFLE



**CRINKLE TEXTURES** 

CASUALS

**SUITINGS** 

ACTIVE

S/S 25

Men's wear







SOLIDS/YARN DYED



**TEXTURES** 



# MAY S/S25

**IPANEMA** 

MEN'S WEAR

#### Men's wear S/S 25

The brighty colored sunbeds & striped parasols of the brazilian beaches offers a great setting for high summer. This tropical backdrops inspired the fabrics for summer with a feeling of 'airyness' & vibrant patterns.





Flame Scarlet Freesia 18-1662 TCX 14-0852 TCX

Marina

17-4041 TCX



Tarragon 15-0326 TCX



Fadango Pink 17-2033 TCX



Honey Mustard 17-1047 TCX



#### MAY IPANEMA

#### Men's wear S/S 25













S/S 25



## **MAY**SHIRTS



LINEN YARN DYES



ARTISANAL TEXTURES



DOBBY TEXTURE

#### **MAY** K