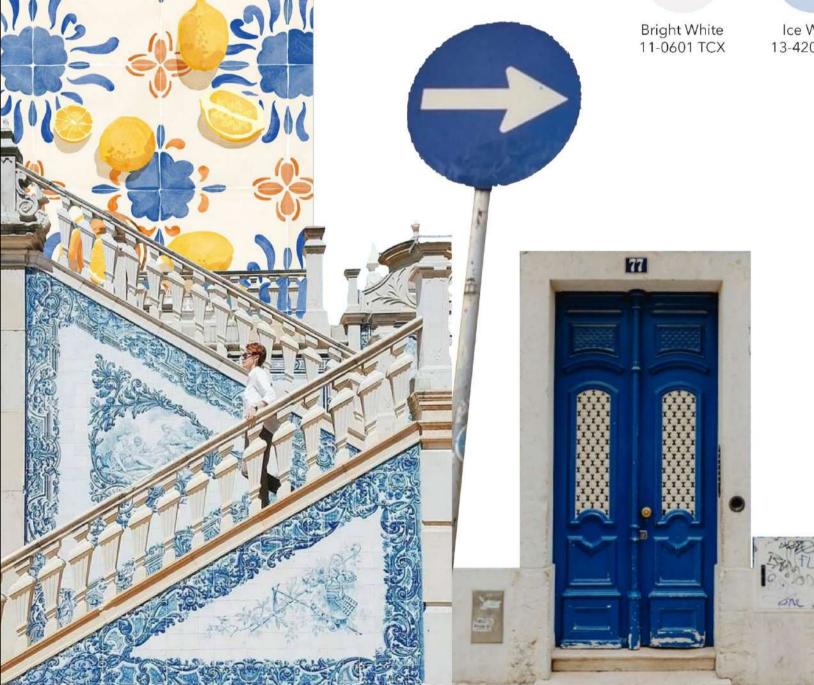

# JUNE S/S/25

COSTA NOVA

MEN'S WEAR Drawing inspiration from the soulful promenades, magnificate sandy coastline and colorful beach houses. The blue & white Portuguese tile patterns and striped houses come together in blissful harmony to shape the fabrics for June.

#### JUNE COSTA NOVA

#### Men's wear S/S 25