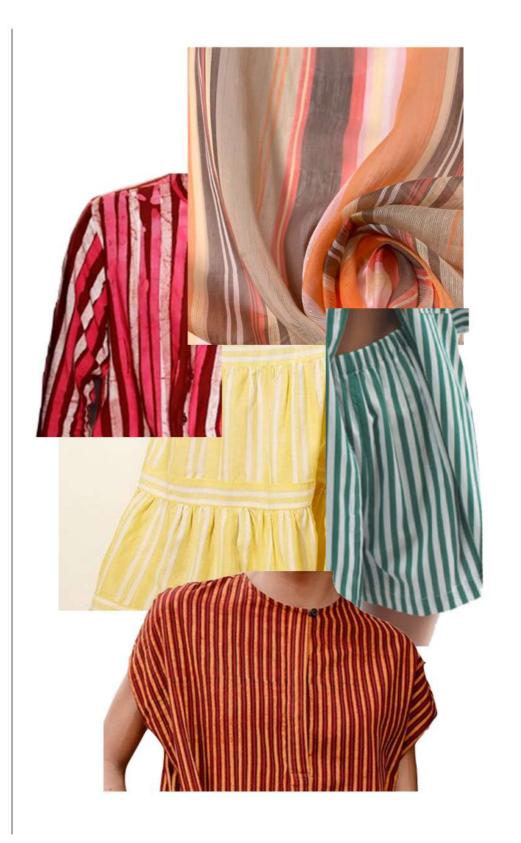

## MAY S/S/25

**IPANEMA** 

MEN'S WEAR The brighty colored sunbeds & striped parasols of the brazilian beaches offers a great setting for high summer. This tropical backdrops inspired the fabrics for summer with a feeling of 'airyness' & vibrant patterns.

#### TOPS, SKIRTS & DRESSES

STRIPES SCHIFFLY CLIPS/JACQUARDS