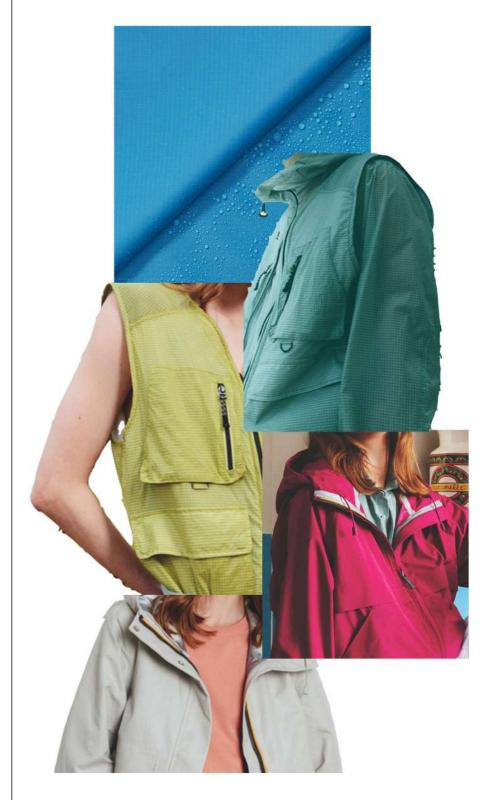

# APRIL S/S 25

PORTOBELLO

MEN'S WEAR

#### **PORTOBELLO**

S/S 25

Capturing the charm of the decorated array of the pastel hued houses of Notting Hill, this fabric collections renders a sense of fresh optimism. The sorbet palette is the perfect way to kick start summer.





### **APRIL**PORTOBELLO













#### **APRIL**

FABRIC TRENDS



#### **APRIL**

#### TOPS, SKIRTS & DRESSES













SHEERS



**CRINKLE TEXTURES** 

**APRIL** 

CASUALS

SUITINGS

Women's wear ACTIVE S/S 25







SOLIDS/YARNDYES



**TEXTURES** 



## MAY S/S/25

**IPANEMA** 

MEN'S WEAR The brighty colored sunbeds & striped parasols of the brazilian beaches offers a great setting for high summer. This tropical backdrops inspired the fabrics for summer with a feeling of 'airyness' & vibrant patterns.





et Freesia X 14-0852 TCX



Tarragon 15-0326 TCX



Fadango Pink 17-2033 TCX



Honey Mustard 17-1047 TCX



#### MAY IPANEMA















#### TOPS, SKIRTS & DRESSES

Women's wear

S/S 25







LINEN YARN DYES

VOILE/GAUZE/MESH

#### KNITWEAR







**LINEN KNITS** 

**STRIPES** 

**SELF TEXTURES** 

MAY

CASUALS

**SUITINGS** 

Women's wear ACTIVE S/S 25



PAPERY & LIGHTWEIGHT TWILLS



LINEN BLENDS



SLUBS/ LINEN BLENDS/ PRINTED



# JUNE S/S/25

COSTA NOVA

MEN'S WEAR

#### **COSTA NOVA**

S/S 25

Drawing