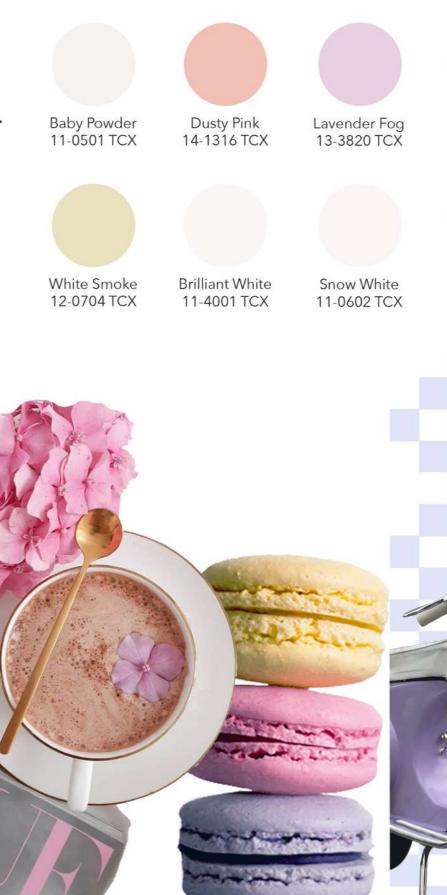

#### **PORTOBELLO**

S/S 25

Capturing the charm of the decorated array of the pastel hued houses of Notting Hill, this fabric collections renders a sense of fresh optimism. The sorbet palette is the perfect way to kick start summer.