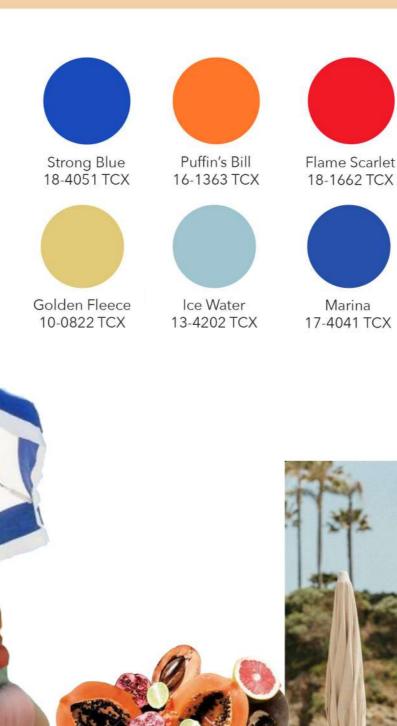

## MAY S/S/25

**IPANEMA** 

MEN'S WEAR The brighty colored sunbeds & striped parasols of the brazilian beaches offers a great setting for high summer. This tropical backdrops inspired the fabrics for summer with a feeling of 'airyness' & vibrant patterns.

et Freesia X 14-0852 TCX

Tarragon 15-0326 TCX

Fadango Pink 17-2033 TCX

Honey Mustard 17-1047 TCX