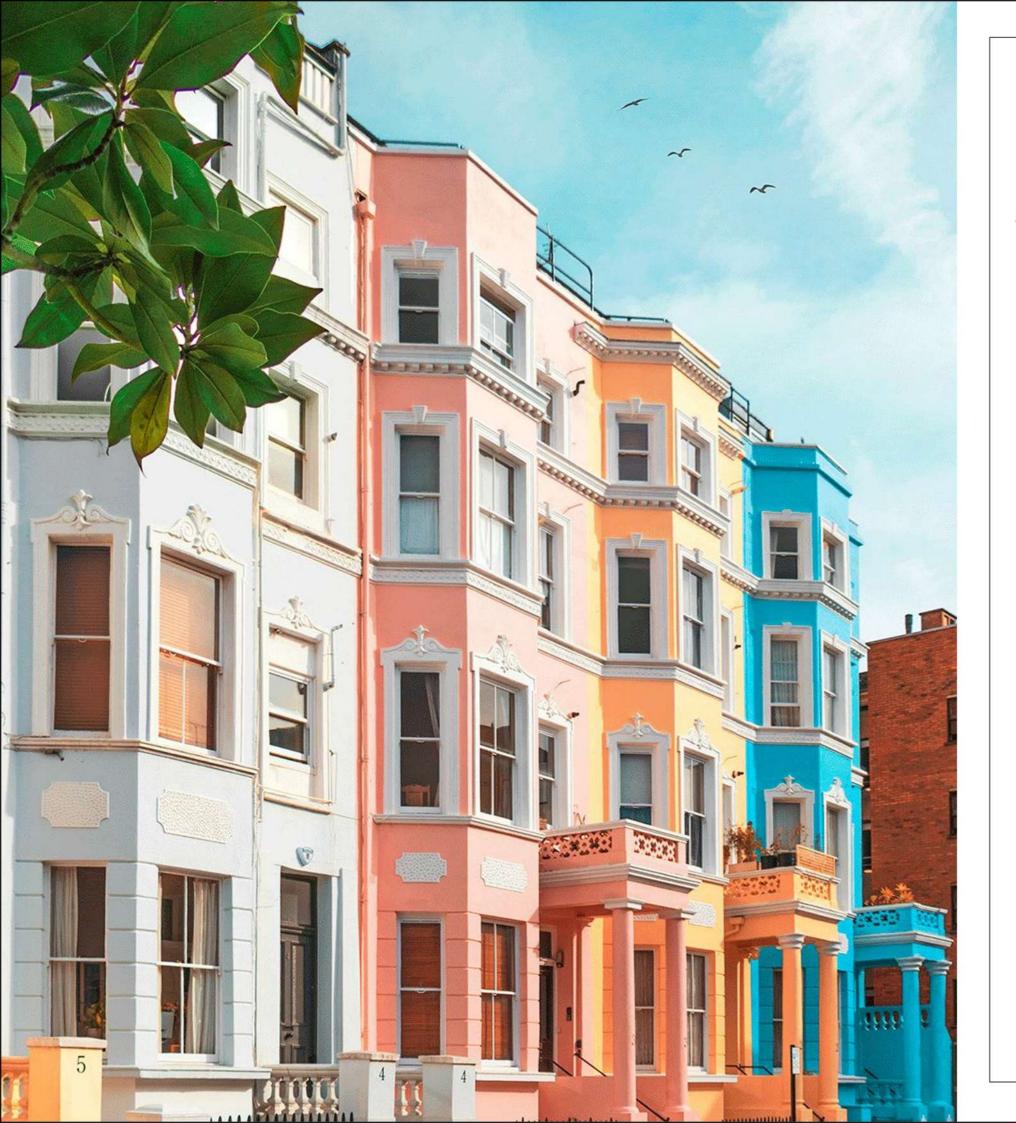

#### **PORTOBELLO**

S/S 25

Capturing the charm of the decorated array of the pastel hued houses of Notting Hill, this fabric collections renders a sense of fresh optimism. The sorbet palette is the perfect way to kick start summer.