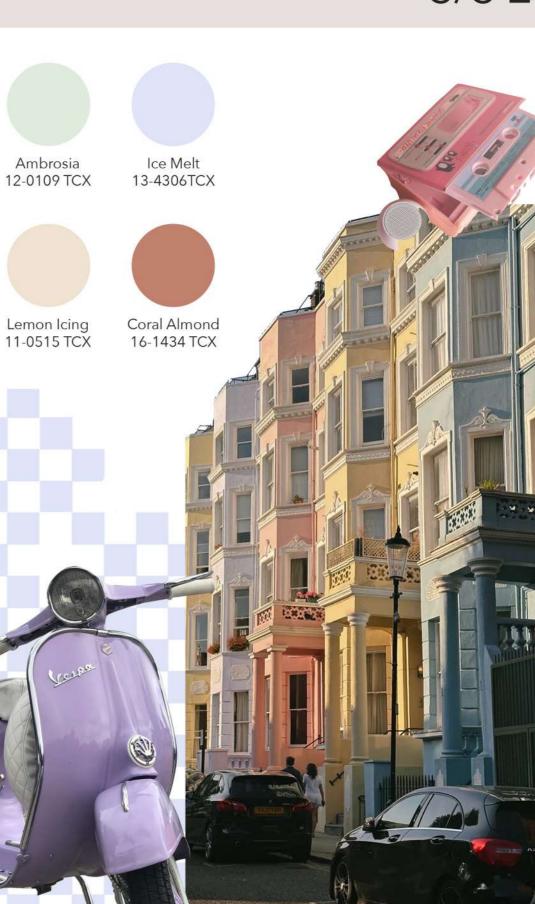

#### **PORTOBELLO**

S/S 25

Capturing the charm of the decorated array of the pastel hued houses of Notting Hill, this fabric collections renders a sense of fresh optimism. The sorbet palette is the perfect way to kick start summer.