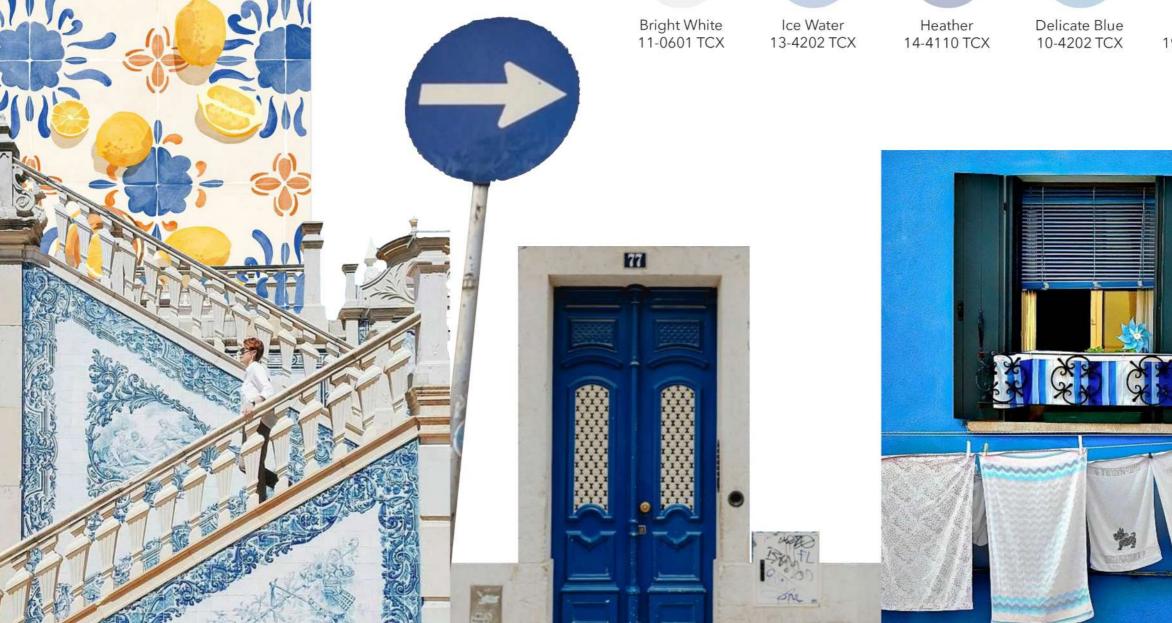

#### **COSTA NOVA**

S/S 25

Drawing inspiration from the soulful promenades, magnificate sandy coastline and colorful beach houses. The blue & white Portuguese tile patterns and striped houses come together in blissful harmony to shape the fabrics for June.

Persian Jewel Ibiza Blue 17-3934 TCX 17-4245 TCX

Cannoli Cream Sky Blue 11-4302 TCX 14-4318 TCX

ky Blue Eggnog 1318 TCX 12-0601TCX

Blueprint 19-3939 TCX