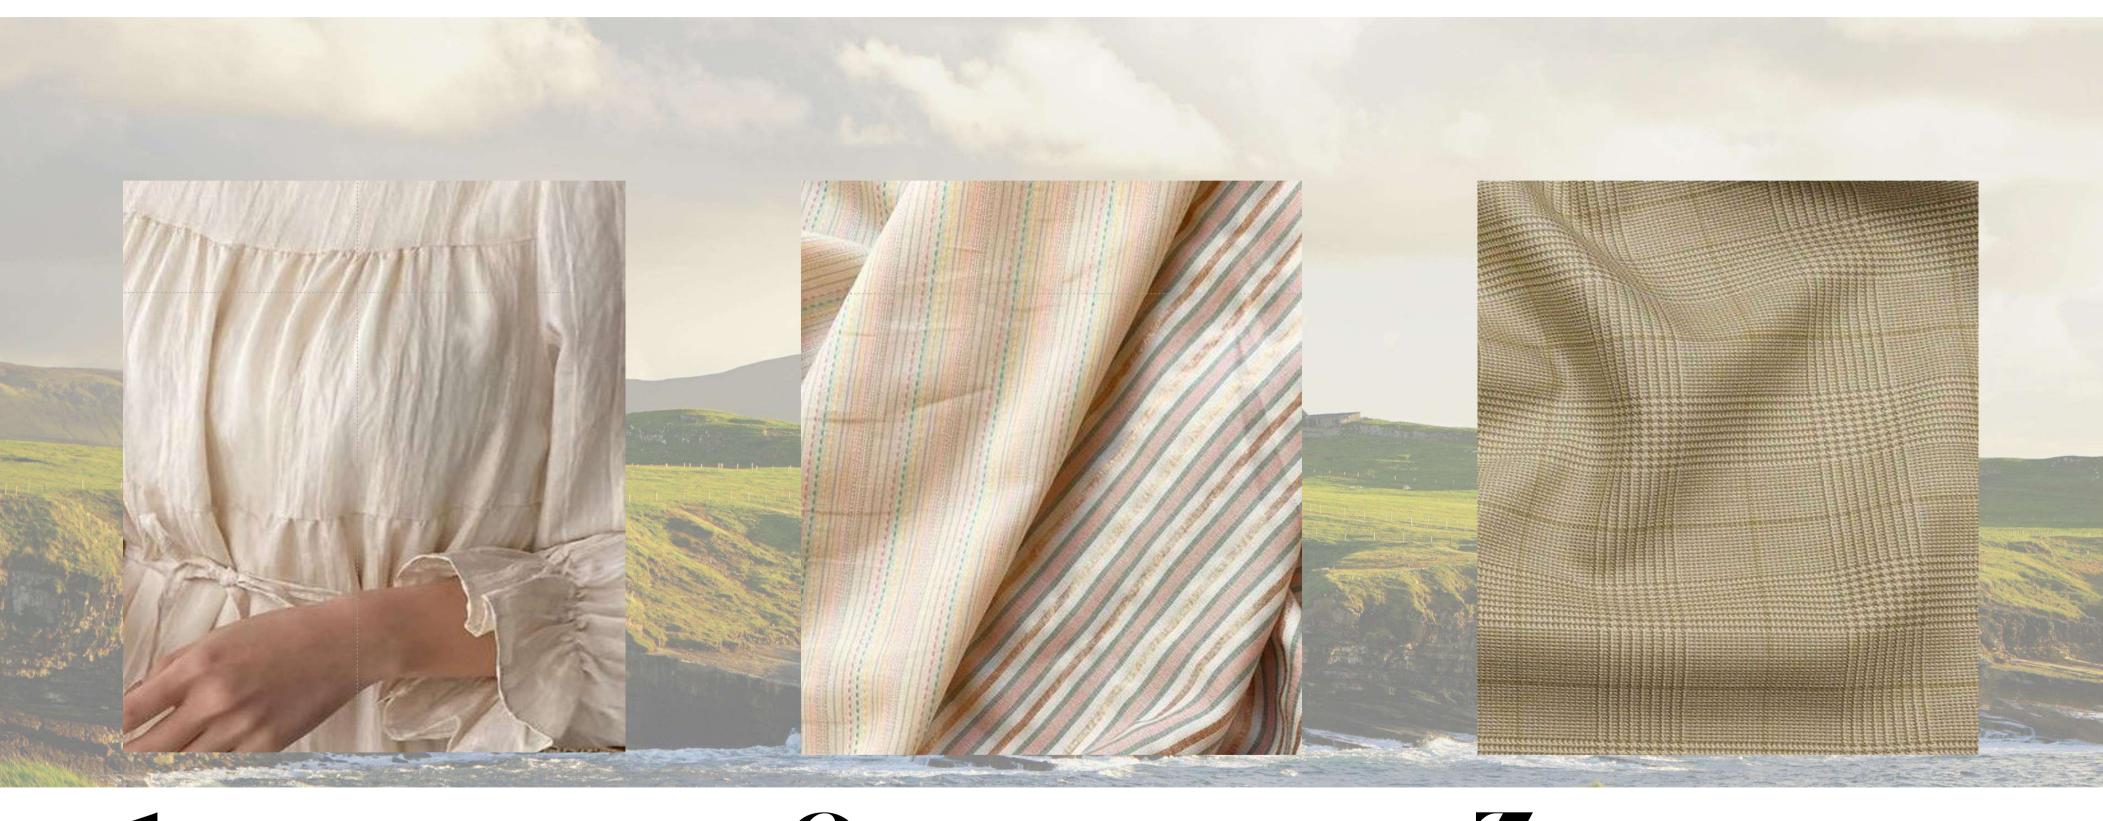

## February '25 Top 3 Fabric Trends – Womenswear

• Crinkled Textures

2. Lurex Yarn Dyes

3. Refined Tailoring's

• Crinkled Textures

February. Kenmare, Ireland.

2. Lurex Yarn Dyes

February. Kenmare, Ireland.

3. Refined Tailoring's

February. Kenmare, Ireland.