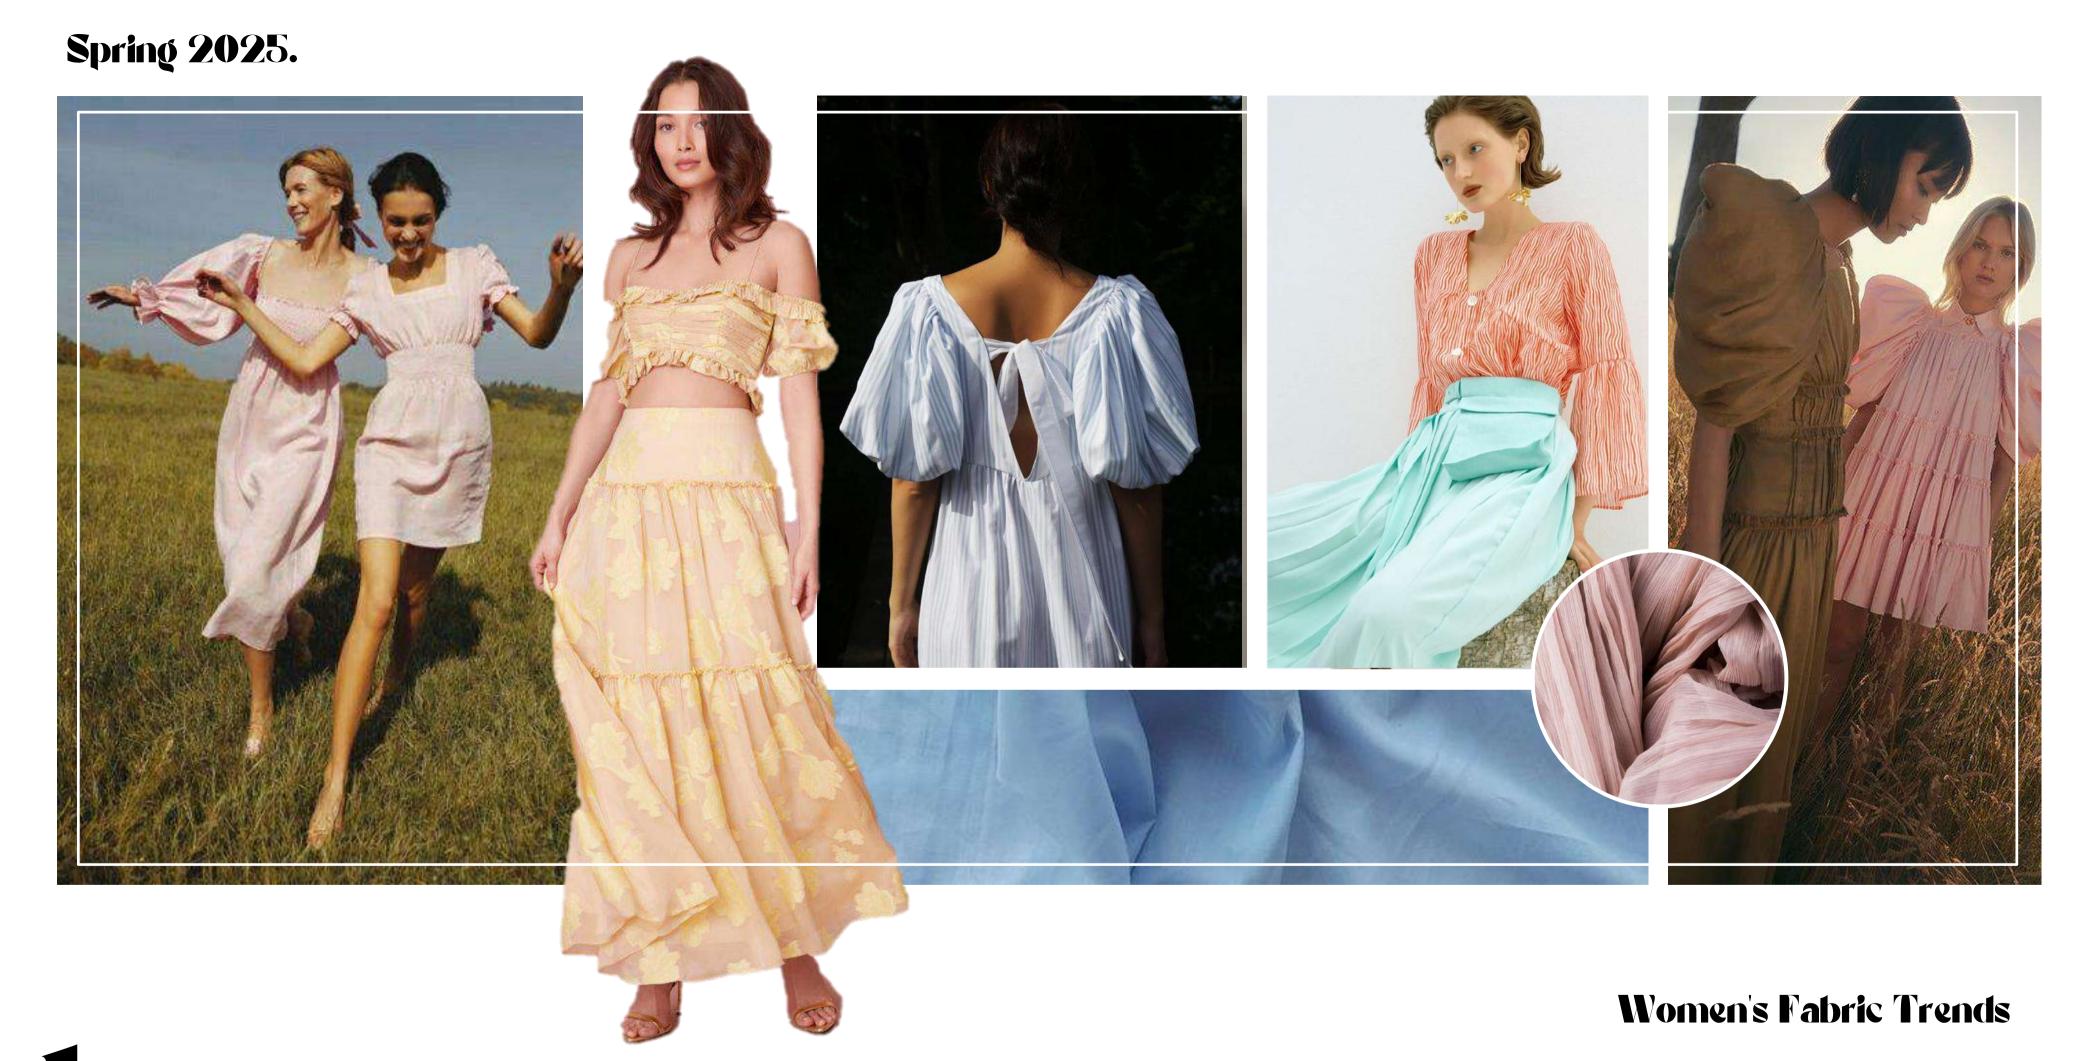

## February '25 Top 3 Fabric Trends – Womenswear

• Crinkled Textures

2. Lurex Yarn Dyes

3. Refined Tailoring's

• Crinkled Textures

February. Kenmare, Ireland.

2. Lurex Yarn Dyes

February. Kenmare, Ireland.