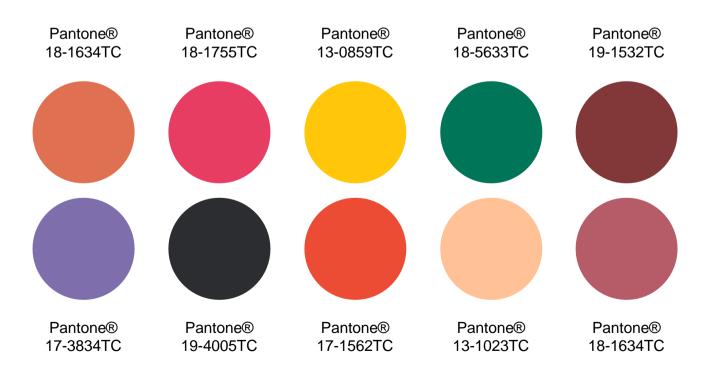

### MEXICO MI AMOR

Pantone® 18-1634TC Pantone® 18-1755TC

Pantone® 13-0859TC

#### Colors Womenswear.

Pantone® 18-5633TC Pantone® 19-1532TC

<sup>532TC</sup> March – mm Mexico City, Mexico.