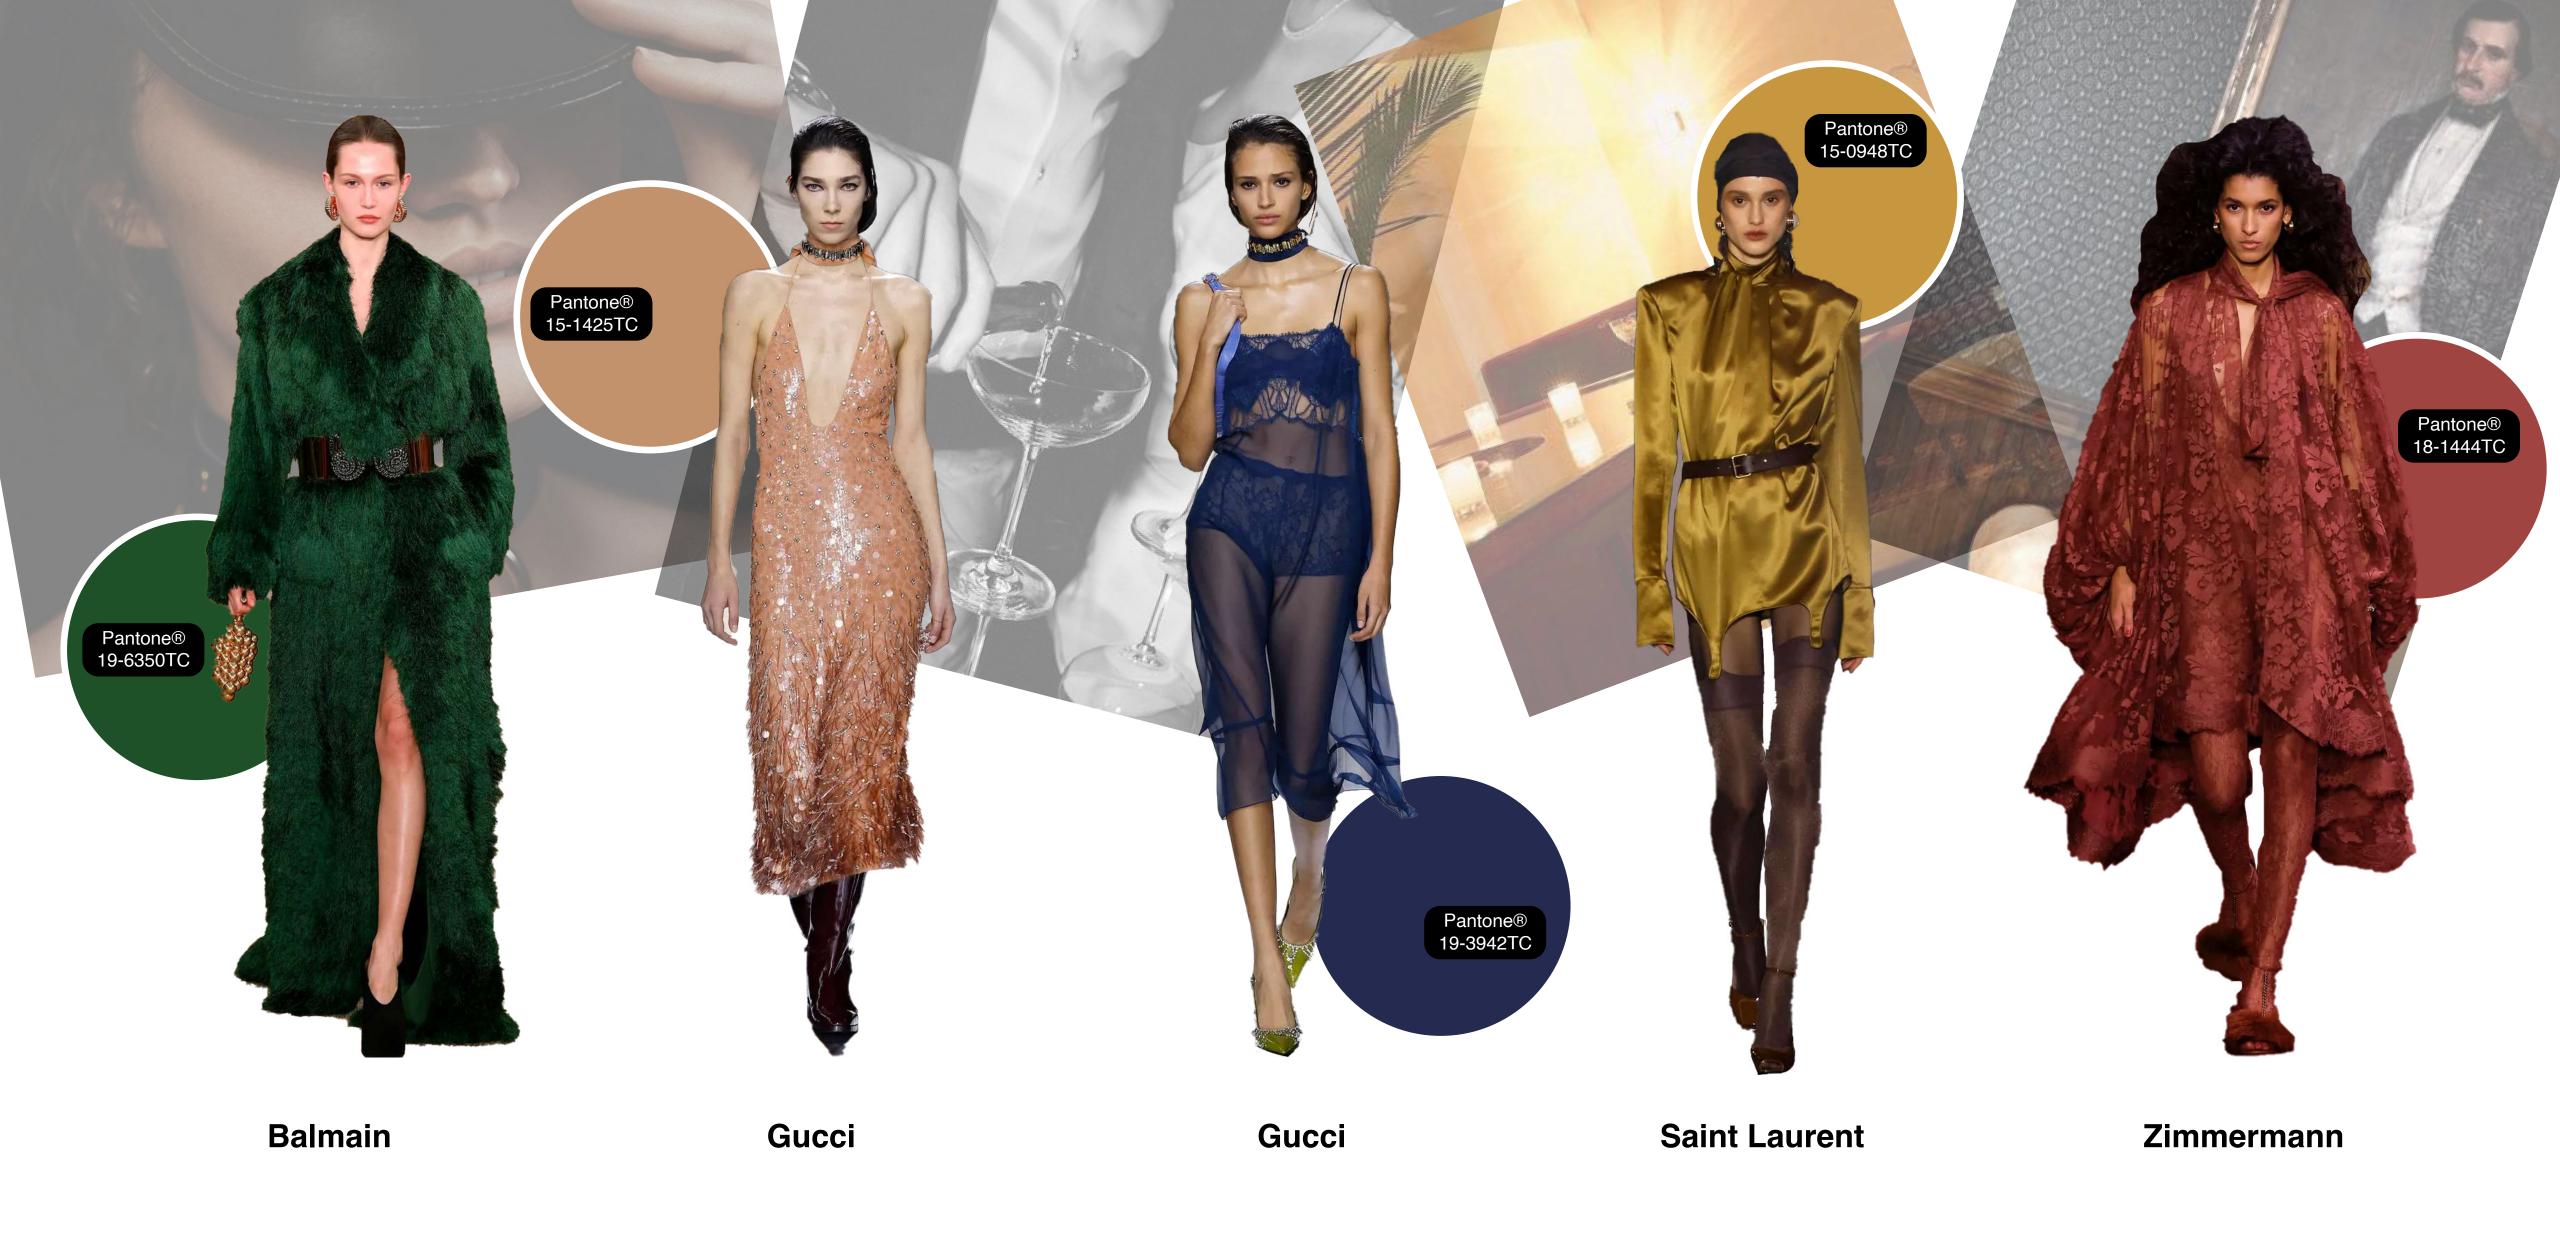

## September.

Paris, France.

Womenswear.

Mood Board.

September.

Paris, France.

Le Providence.

Pantone® 18-1444TC

Drawing inspiration from hotel providence - Hidden away on a side street in the ever-evolving 10th arrondissement, this 19th-century townhouse has been impeccably crafted and reads Bespoke - every finish, fabric, and fixture has been hand-picked from a mix of contemporary, vintage, and flea-market finds, resulting in a atmosphere that's at once refined and playful.

Pantone® 18-3945TC

17-0535TC

19-3942TC

19-1724TC

19-5413TC

Colors, Womenswear. Paris, France.

SEP, Fall 2025.

Fall 25 Top4 Fabric Trends.
September