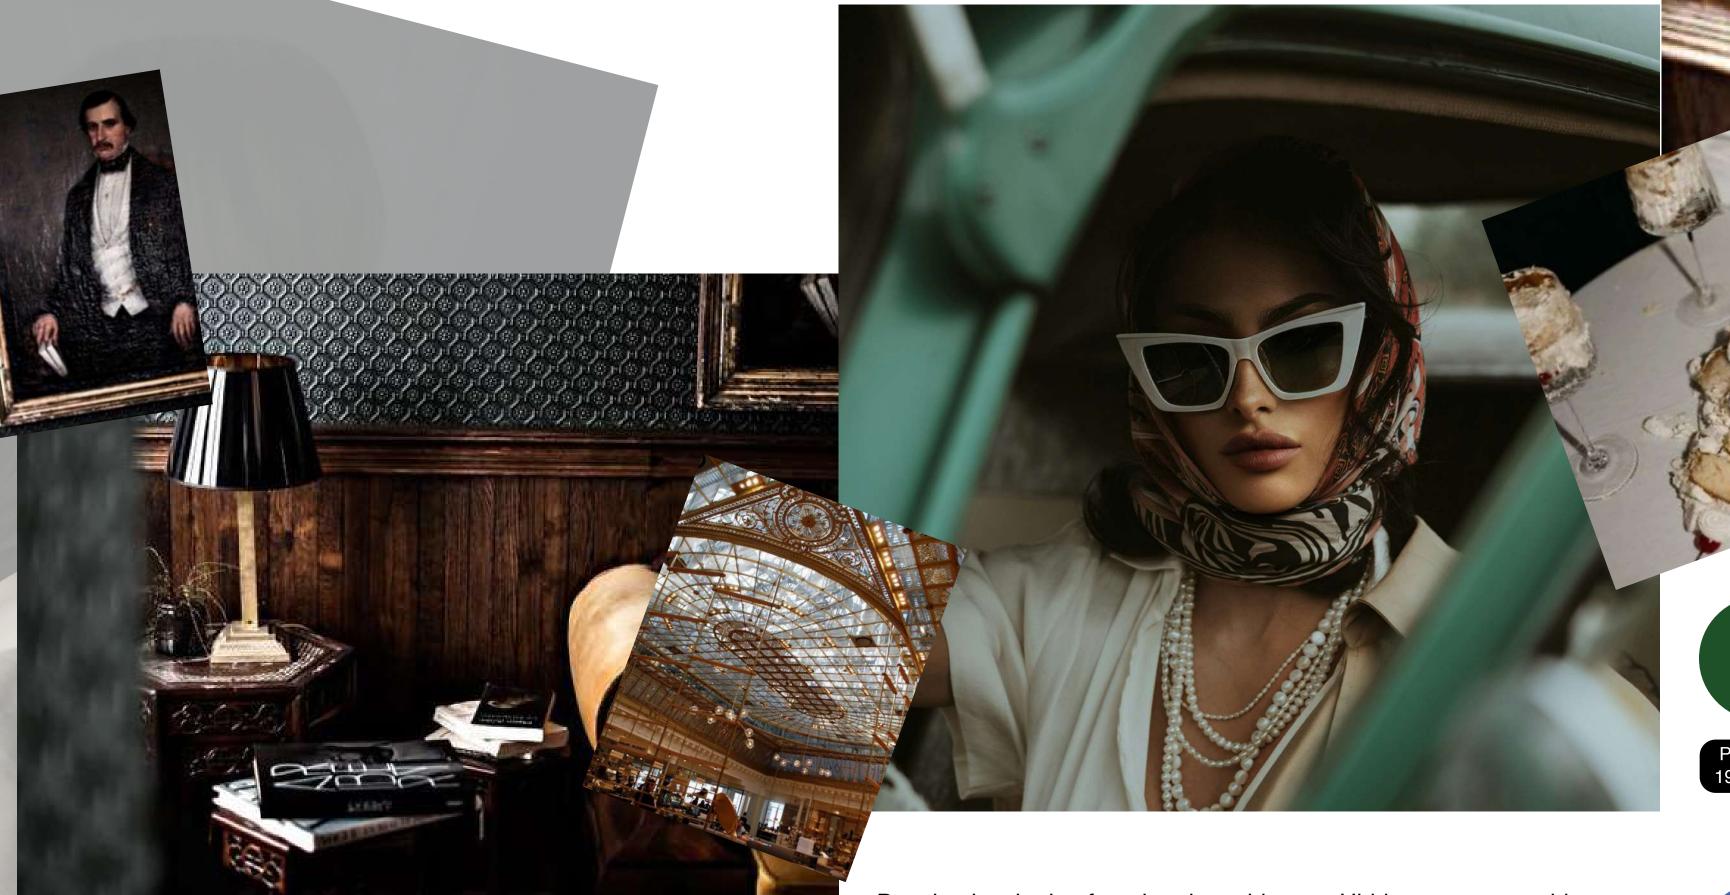

## September.

Paris, France.

Womenswear.

Mood Board.

September.

Paris, France.

Le Providence.

Pantone® 18-1444TC

Drawing inspiration from hotel providence - Hidden away on a side street in the ever-evolving 10th arrondissement, this 19th-century townhouse has been impeccably crafted and reads Bespoke - every finish, fabric, and fixture has been hand-picked from a mix of contemporary, vintage, and flea-market finds, resulting in a atmosphere that's at once refined and playful.